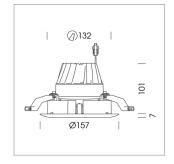

## LIGHT TECHNOLOGY

LED СОВ Light colour BeCool Luminous flux 3140 lm 41 W System power Luminaire Efficiency 77 lm/W Reflector Medium Beam angle 25° On/Off Controller

Rotation angle 350°
Swivel angle +/- 30°
Weight 0.70 kg
Protection rating . class IP 20 . III
Luminaire colour black

## OPTIONAL

Trim in accordance with RAL / NCS, white trim, exchangeable reflector, OvalBeam lens or honeycomb louvre, fire protection cover (up to 34 W)

Recessed directional spot, flush with ceiling with LED, rated life of the LED L80/B10 > 50000 h, colour rendering index CRI > 96, chromaticity tolerance 3 SDCM (initial), 3D silicone lens to reduce the proportion of scattered light, reflector with circular light distribution pattern, reflector pure aluminium 99,99% in MIRO-Silver®, segmented and faceted, exchangeable reflector unit in high-sheen black plastic, with glass cover, luminaire head designed as heat sink die-cast aluminium, black anodized, rotation angle 350°, swivel angle +/-30°; Ceiling plaster die-cast aluminum, trim plastic injection molding, black, separate driver unit