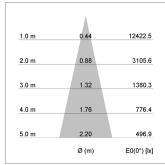

## LIGHT TECHNOLOGY

LED СОВ Light colour BeCool Luminous flux 3140 lm 41 W System power Luminaire Efficiency 77 lm/W Reflector Medium Beam angle 25° On/Off Controller

Rotation angle 350°
Swivel angle +/- 30°
Weight 0.70 kg
Protection rating . class IP 20 . III
Luminaire colour black