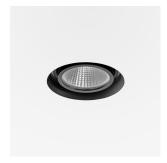

## Intara CX

Article number: 51450006

## LIGHT TECHNOLOGY

LED СОВ Light colour BeCool Luminous flux 3140 lm 41 W System power Luminaire Efficiency 77 lm/W Reflector Medium Beam angle 25° On/Off Controller

Rotation angle 350°
Swivel angle +/- 30°
Weight 0.70 kg
Protection rating . class IP 20 . III
Luminaire colour black

## OPTIONAL

Trim in accordance with RAL / NCS, white trim, exchangeable reflector, OvalBeam lens or honeycomb louvre, fire protection cover (up to 34 W)

Recessed directional spot, flush with ceiling with LED, rated life of the LED L80/B10 > 50000 h, colour rendering index CRI > 96, chromaticity tolerance 3 SDCM (initial), 3D silicone lens to reduce the proportion of scattered light, reflector with circular light distribution pattern, reflector pure aluminium 99,99% in MIRO-Silver®, segmented and faceted, exchangeable reflector unit in high-sheen black plastic, with glass cover, luminaire head designed as heat sink die-cast aluminium, black anodized, rotation angle 350°, swivel angle +/-30°; Ceiling plaster die-cast aluminum, trim plastic injection molding, black, separate driver unit