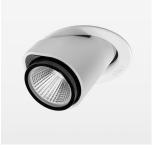

## Intara ID

Article number: 50580032

## OPTIONAL

RAL-colours, NCS-colours (powder coating or wet spraying) on inquiry, surface alloys on inquiry, honeycomb louver

Recessed luminairewith LED, rated life of the LED L80/B10 > 50000 h, colour rendering index CRI > 70, chromaticity tolerance 2 SDCM (initial), 3D silicone lens to reduce the proportion of scattered light, reflector with circular light distribution pattern, reflector pure aluminium 99,99% in MIRO-Silver®, segmented and faceted, exchangeable reflector unit in high-sheen black plastic, with glass cover, fitting ring and cover sheet steel, rotation angle 350°, swivel angle 34°, patented swivel-tilt mechanism, luminaire housing die-cast aluminium, powder-coated, white, separate driver unit