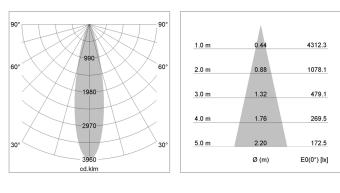

## LIGHT TECHNOLOGY

| LED                  | LED       |
|----------------------|-----------|
| Light colour         | Meat&Fish |
| Luminous flux        | 1090 lm   |
| System power         | 17 W      |
| Luminaire Efficiency | 64 lm/W   |
| Reflector            | Medium    |
| Beam angle           | 25°       |
| Controller           | On/Off    |
|                      |           |