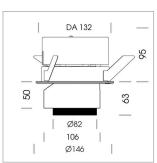

## LUMINAIRE

| 350°      |
|-----------|
| 34°       |
| 1.2 kg    |
| IP 20.III |
| white     |
|           |

## OPTIONAL

RAL-colours, NCS-colours (powder coating or wet spraying) on inquiry, surface alloys on inquiry, honeycomb louver

Recessed luminairewith LED, rated life of the LED L80/B10 > 50000 h, colour rendering index CRI > 70, chromaticity tolerance 2 SDCM (initial), 3D silicone lens to reduce the proportion of scattered light, reflector with circular light distribution pattern, reflector pure aluminium 99,99% in MIRO-Silver®, segmented and faceted, exchangeable reflector unit in high-sheen black plastic, with glass cover, fitting ring and cover sheet steel, rotation angle 350°, swivel angle 34°, patented swivel-tilt mechanism, luminaire housing die-cast aluminium, powder-coated, white, separate driver unit