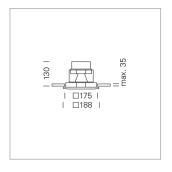

## Intara SQ 175

Article number: 51170111

## LIGHT TECHNOLOGY

LED COB Light colour Meat&Fish Luminous flux 2940 lm 47 W System power Luminaire Efficiency 63 lm/W Reflector Spot 20° Beam angle On/Off Controller

Swivel angle 30°
Weight 1.9 kg
Protection rating . class IP 20 . III
Luminaire colour white

## **OPTIONAL**

RAL-colours, NCS-colours (powder coating or wet spraying) on inquiry, surface alloys on inquiry, honeycomb louver

Recessed luminaire with LED, rated life of the LED L80/B10 > 50000 h, colour rendering index CRI > 80, chromaticity tolerance 3 SDCM (initial), reflector with circular light distribution pattern, swivel angle 30° luminaire housing sheet steel, powder-coated, white, separate driver unit