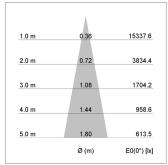

## LIGHT TECHNOLOGY

LED COB Light colour Meat&Fish Luminous flux 2940 lm 47 W System power Luminaire Efficiency 63 lm/W Reflector Spot 20° Beam angle On/Off Controller

Swivel angle 30°
Weight 1.9 kg
Protection rating . class IP 20 . III
Luminaire colour white