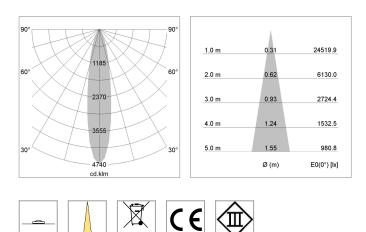

## LIGHT TECHNOLOGY

| LED                  | COB        |
|----------------------|------------|
| Light colour         | PearlWhite |
| Luminous flux        | 4060 lm    |
| System power         | 41 W       |
| Luminaire Efficiency | 99 lm/W    |
| Reflector            | Spot       |
| Beam angle           | 20°        |
| Controller           | On/Off     |