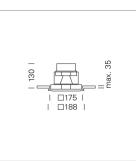

## Intara SQ 175

Article number: 51170109

## LUMINAIRE

| Swivel angle              |
|---------------------------|
| Weight                    |
| Protection rating . class |
| Luminaire colour          |

## OPTIONAL

RAL-colours, NCS-colours (powder coating or wet spraying) on inquiry, surface alloys on inquiry, honeycomb louver

30°

1.9 kg

silver

IP 20.III

Recessed luminaire with LED, rated life of the LED L80/B10 > 50000 h, colour rendering index CRI > 90, chromaticity tolerance 2 SDCM (initial), reflector with circular light distribution pattern, swivel angle 30° luminaire housing sheet steel, powder-coated, silver, separate driver unit