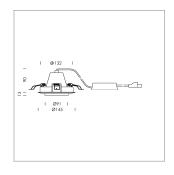

## LIGHT TECHNOLOGY

LED COB Light colour PearlWhite Luminous flux 2400 lm 23 W System power Luminaire Efficiency 104 lm/W Reflector Flood Beam angle 40° On/Off Controller

Swivel angle +/- 25°
Weight 0.69 kg
Protection rating . class IP 20 . II
Luminaire colour black

## **OPTIONAL**

RAL-colours, NCS-colours (powder coating or wet spraying) on inquiry, surface alloys on inquiry, honeycomb louver

Recessed luminaire with LED, rated life of the LED L80/B10 50000 h (tambient 25°C), colour rendering index CRI > 90, chromaticity tolerance 2 SDCM (initial), reflector with circular light distribution pattern, reflector pure aluminium 99,99% in MIRO-Silver®, segmented and faceted, die-cast aluminium, powder-coated, rotation angle, swivel angle +/- 25°, black,

Inclusiv fix connected driver unit, 220-240 V~ / 50-60 Hz, max. 18 luminaires per circuit (B16A fuse)

Note: All data are typical values. System features may change with product improvements due to technical advances. Errors excepted.