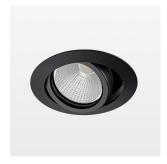

## LIGHT TECHNOLOGY

LED COB Light colour PearlWhite Luminous flux 2400 lm 23 W System power Luminaire Efficiency 104 lm/W Reflector Flood Beam angle 40° On/Off Controller

Swivel angle +/- 25°
Weight 0.69 kg
Protection rating . class IP 20 . II
Luminaire colour black

## **OPTIONAL**

RAL-colours, NCS-colours (powder coating or wet spraying) on inquiry, surface alloys on inquiry, honeycomb louver

Recessed luminaire with LED, rated life of the LED L80/B10 50000 h (tambient 25°C), colour rendering index CRI > 90, chromaticity tolerance 2 SDCM (initial), reflector with circular light distribution pattern, reflector pure aluminium 99,99% in MIRO-Silver®, segmented and faceted, die-cast aluminium, powder-coated, rotation angle, swivel angle +/- 25°, black,