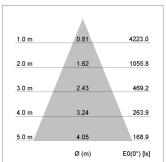

## LIGHT TECHNOLOGY

LED COB Light colour PearlWhite Luminous flux 2400 lm 23 W System power Luminaire Efficiency 104 lm/W Reflector Flood Beam angle 40° On/Off Controller

Swivel angle +/- 25°
Weight 0.69 kg
Protection rating . class IP 20 . II
Luminaire colour black