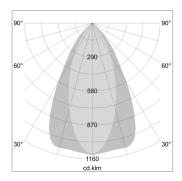

## LIGHT TECHNOLOGY

LED СОВ Light colour 927 Luminous flux 2290 lm 23 W System power Luminaire Efficiency 100 lm/W Reflector OvalBasic 60° x 40° Beam angle On/Off Controller

Swivel angle +/- 25°
Weight 0.69 kg
Protection rating . class IP 20 . II
Luminaire colour black