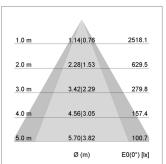

## LIGHT TECHNOLOGY

LED СОВ Light colour 927 Luminous flux 2290 lm 23 W System power Luminaire Efficiency 100 lm/W Reflector OvalBasic 60° x 40° Beam angle On/Off Controller

Swivel angle +/- 25°
Weight 0.69 kg
Protection rating . class IP 20 . II
Luminaire colour black