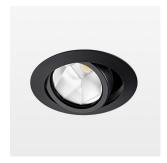

## LIGHT TECHNOLOGY

LED СОВ Light colour 927 Luminous flux 2290 lm 23 W System power Luminaire Efficiency 100 lm/W Reflector OvalBasic 60° x 40° Beam angle On/Off Controller

Swivel angle +/- 25°
Weight 0.69 kg
Protection rating . class IP 20 . II
Luminaire colour black

## **OPTIONAL**

RAL-colours, NCS-colours (powder coating or wet spraying) on inquiry, surface alloys on inquiry, honeycomb louver

Recessed luminaire with LED, rated life of the LED L80/B10 50000 h (tambient 25°C), colour rendering index CRI > 90, chromaticity tolerance 2 SDCM (initial), reflector with oval light distribution pattern, reflector pure aluminium 99,99% in MIRO-Silver®, segmented, die-cast aluminium, powdercoated, rotation angle, swivel angle +/- 25°, black,