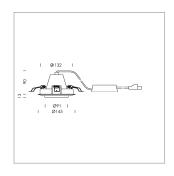

## LIGHT TECHNOLOGY

LED СОВ Light colour 927 Luminous flux 2290 lm 23 W System power Luminaire Efficiency 100 lm/W Reflector OvalBasic 60° x 40° Beam angle On/Off Controller

Swivel angle +/- 25°
Weight 0.69 kg
Protection rating . class IP 20 . II
Luminaire colour black

## **OPTIONAL**

RAL-colours, NCS-colours (powder coating or wet spraying) on inquiry, surface alloys on inquiry, honeycomb louver

Recessed luminaire with LED, rated life of the LED L80/B10 50000 h (tambient 25°C), colour rendering index CRI > 90, chromaticity tolerance 2 SDCM (initial), reflector with oval light distribution pattern, reflector pure aluminium 99,99% in MIRO-Silver®, segmented, die-cast aluminium, powdercoated, rotation angle, swivel angle +/- 25°, black,