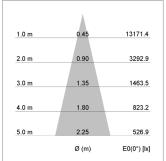

## LIGHT TECHNOLOGY

LED СОВ Light colour 830 Luminous flux 3800 lm System power 34 W Luminaire Efficiency 112 lm/W Reflector Medium Beam angle 24° On/Off Controller

Swivel angle +/- 25°
Weight 0.69 kg
Protection rating . class IP 20 . II
Luminaire colour silver