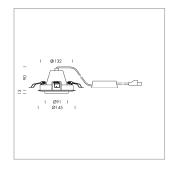

## LIGHT TECHNOLOGY

LED СОВ Light colour 830 Luminous flux 3800 lm System power 34 W Luminaire Efficiency 112 lm/W Reflector Medium Beam angle 24° On/Off Controller

Swivel angle +/- 25°
Weight 0.69 kg
Protection rating . class IP 20 . II
Luminaire colour silver

## **OPTIONAL**

RAL-colours, NCS-colours (powder coating or wet spraying) on inquiry, surface alloys on inquiry, honeycomb louver

Recessed luminaire with LED, rated life of the LED L80/B10 50000 h (tambient 25°C), colour rendering index CRI > 80, chromaticity tolerance 2 SDCM (initial), reflector with circular light distribution pattern, reflector pure aluminium 99,99% in MIRO-Silver®, segmented and faceted, 3D lens silicon to reduce the proportion of scattered light, die-cast aluminium, powder-coated, rotation angle, swivel angle +/- 25°, silver,

Inclusiv fix connected driver unit, 220-240 V~ / 50-60 Hz, max. 21 luminaires per circuit (B16A fuse)

Note: All data are typical values. System features may change with product improvements due to technical advances. Errors excepted.