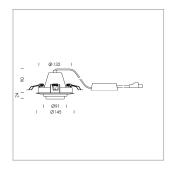

## LIGHT TECHNOLOGY

LED СОВ Light colour 835 Luminous flux 2860 lm System power 23 W Luminaire Efficiency 124 lm/W Reflector Spot 20° Beam angle Controller On/Off

Swivel angle +/- 25°
Weight 0.69 kg
Protection rating . class IP 20 . II
Luminaire colour black

## **OPTIONAL**

RAL-colours, NCS-colours (powder coating or wet spraying) on inquiry, surface alloys on inquiry, honeycomb louver

Recessed luminaire with LED, rated life of the LED L80/B10 50000 h (tambient 25°C), colour rendering index CRI > 80, chromaticity tolerance 2 SDCM (initial), rotation-symmetrical reflector with circular light distribution pattern, reflector pure aluminium 99,99% in MIRO-Silver®, segmented and faceted, 3D lens silicon to reduce the proportion of scattered light, die-cast aluminium, powder-coated, rotation angle, swivel angle +/- 25°, black,

Inclusiv fix connected driver unit, 220-240 V~ / 50-60 Hz, max. 18 luminaires per circuit (B16A fuse)

Note: All data are typical values. System features may change with product improvements due to technical advances. Errors excepted.