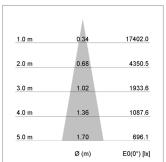

## LIGHT TECHNOLOGY

LED СОВ Light colour 835 Luminous flux 2860 lm System power 23 W Luminaire Efficiency 124 lm/W Reflector Spot 20° Beam angle Controller On/Off

Swivel angle +/- 25°
Weight 0.69 kg
Protection rating . class IP 20 . II
Luminaire colour black