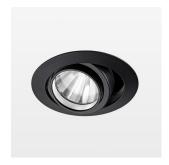

## Intara XR

Article number: 50870024

## **OPTIONAL**

RAL-colours, NCS-colours (powder coating or wet spraying) on inquiry, surface alloys on inquiry, honeycomb louver

Recessed luminaire with LED, rated life of the LED L80/B10 50000 h (tambient 25°C), colour rendering index CRI > 80, chromaticity tolerance 2 SDCM (initial), rotation-symmetrical reflector with circular light distribution pattern, reflector pure aluminium 99,99% in MIRO-Silver®, segmented and faceted, 3D lens silicon to reduce the proportion of scattered light, die-cast aluminium, powder-coated, rotation angle, swivel angle +/- 25°, black,