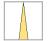

## LIGHT TECHNOLOGY

LED СОВ Light colour 835 Luminous flux 2860 lm System power 23 W Luminaire Efficiency 124 lm/W Reflector Spot 20° Beam angle Controller On/Off

Swivel angle +/- 25°
Weight 0.69 kg
Protection rating . class IP 20 . II
Luminaire colour black

## **OPTIONAL**

RAL-colours, NCS-colours (powder coating or wet spraying) on inquiry, surface alloys on inquiry, honeycomb louver

Recessed luminaire with LED, rated life of the LED L80/B10 50000 h (tambient 25°C), colour rendering index CRI > 80, chromaticity tolerance 2 SDCM (initial), rotation-symmetrical reflector with circular light distribution pattern, reflector pure aluminium 99,99% in MIRO-Silver®, segmented and faceted, 3D lens silicon to reduce the proportion of scattered light, die-cast aluminium, powder-coated, rotation angle, swivel angle +/- 25°, black,