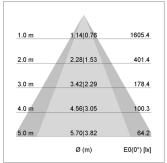

## LIGHT TECHNOLOGY

LED СОВ Light colour 927 Luminous flux 1460 lm System power 15 W Luminaire Efficiency 97 lm/W Reflector OvalBasic 60° x 40° Beam angle On/Off Controller

Swivel angle +/- 25°
Weight 0.69 kg
Protection rating . class IP 20 . II
Luminaire colour silver