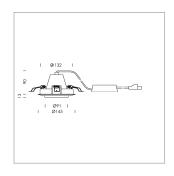

## LIGHT TECHNOLOGY

LED СОВ Light colour 927 Luminous flux 1460 lm System power 15 W Luminaire Efficiency 97 lm/W Reflector OvalBasic 60° x 40° Beam angle On/Off Controller

Swivel angle +/- 25°
Weight 0.69 kg
Protection rating . class IP 20 . II
Luminaire colour silver

## **OPTIONAL**

RAL-colours, NCS-colours (powder coating or wet spraying) on inquiry, surface alloys on inquiry, honeycomb louver

Recessed luminaire with LED, rated life of the LED L80/B10 50000 h (tambient 25°C), colour rendering index CRI > 90, chromaticity tolerance 2 SDCM (initial), reflector with oval light distribution pattern, reflector pure aluminium 99,99% in MIRO-Silver®, segmented, die-cast aluminium, powdercoated, rotation angle, swivel angle +/- 25°, silver,