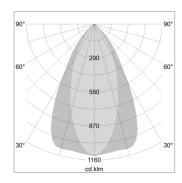

## LIGHT TECHNOLOGY

LED СОВ Light colour 927 Luminous flux 1460 lm System power 15 W Luminaire Efficiency 97 lm/W Reflector OvalBasic 60° x 40° Beam angle On/Off Controller

Swivel angle +/- 25°
Weight 0.69 kg
Protection rating . class IP 20 . II
Luminaire colour silver