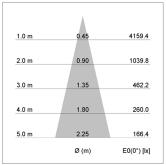

## LIGHT TECHNOLOGY

LED COB Light colour BeColor Luminous flux 1200 lm System power 15 W Luminaire Efficiency 80 lm/W Reflector Medium Beam angle 24° On/Off Controller

Swivel angle +/- 25°
Weight 0.69 kg
Protection rating . class IP 20 . II
Luminaire colour white