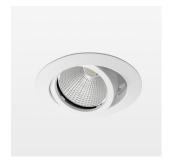

## LIGHT TECHNOLOGY

LED COB Light colour BeColor Luminous flux 1200 lm System power 15 W Luminaire Efficiency 80 lm/W Reflector Medium Beam angle 24° On/Off Controller

Swivel angle +/- 25°
Weight 0.69 kg
Protection rating . class IP 20 . II
Luminaire colour white

## **OPTIONAL**

RAL-colours, NCS-colours (powder coating or wet spraying) on inquiry, surface alloys on inquiry, honeycomb louver

Recessed luminaire with LED, rated life of the LED L80/B10 50000 h (tambient 25°C), colour rendering index CRI > 96, chromaticity tolerance 2 SDCM (initial), reflector with circular light distribution pattern, reflector pure aluminium 99,99% in MIRO-Silver®, segmented and faceted, 3D lens silicon to reduce the proportion of scattered light, die-cast aluminium, powder-coated, rotation angle, swivel angle +/- 25°, white,