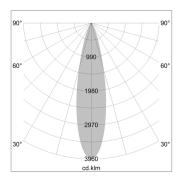

## LIGHT TECHNOLOGY

LED COB Light colour BeColor Luminous flux 1200 lm System power 15 W Luminaire Efficiency 80 lm/W Reflector Medium Beam angle 24° On/Off Controller

Swivel angle +/- 25°
Weight 0.69 kg
Protection rating . class IP 20 . II
Luminaire colour white