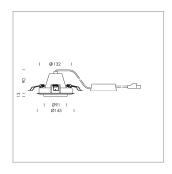

## LIGHT TECHNOLOGY

LED COB Light colour BeColor Luminous flux 1200 lm System power 15 W Luminaire Efficiency 80 lm/W Reflector Medium Beam angle 24° On/Off Controller

Swivel angle +/- 25°
Weight 0.69 kg
Protection rating . class IP 20 . II
Luminaire colour white

## **OPTIONAL**

RAL-colours, NCS-colours (powder coating or wet spraying) on inquiry, surface alloys on inquiry, honeycomb louver

Recessed luminaire with LED, rated life of the LED L80/B10 50000 h (tambient 25°C), colour rendering index CRI > 96, chromaticity tolerance 2 SDCM (initial), reflector with circular light distribution pattern, reflector pure aluminium 99,99% in MIRO-Silver®, segmented and faceted, 3D lens silicon to reduce the proportion of scattered light, die-cast aluminium, powder-coated, rotation angle, swivel angle +/- 25°, white,