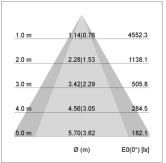

## LIGHT TECHNOLOGY

LED СОВ Light colour 840 Luminous flux 4140 lm System power 34 W Luminaire Efficiency 122 lm/W Reflector OvalBasic 60° x 40° Beam angle On/Off Controller

Swivel angle +/- 25°
Weight 0.69 kg
Protection rating . class IP 20 . II
Luminaire colour black