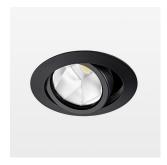

## LIGHT TECHNOLOGY

LED СОВ Light colour 840 Luminous flux 4140 lm System power 34 W Luminaire Efficiency 122 lm/W Reflector OvalBasic 60° x 40° Beam angle On/Off Controller

Swivel angle +/- 25°
Weight 0.69 kg
Protection rating . class IP 20 . II
Luminaire colour black

## **OPTIONAL**

RAL-colours, NCS-colours (powder coating or wet spraying) on inquiry, surface alloys on inquiry, honeycomb louver

Recessed luminaire with LED, rated life of the LED L80/B10 50000 h (tambient 25°C), colour rendering index CRI > 80, chromaticity tolerance 2 SDCM (initial), reflector with oval light distribution pattern, reflector pure aluminium 99,99% in MIRO-Silver®, segmented, die-cast aluminium, powdercoated, rotation angle, swivel angle +/- 25°, black,