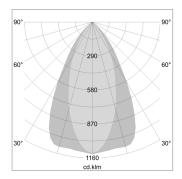

## LIGHT TECHNOLOGY

LED СОВ Light colour 840 Luminous flux 4140 lm System power 34 W Luminaire Efficiency 122 lm/W Reflector OvalBasic 60° x 40° Beam angle On/Off Controller

Swivel angle +/- 25°
Weight 0.69 kg
Protection rating . class IP 20 . II
Luminaire colour black