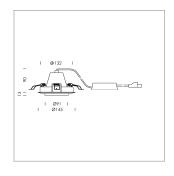

## LIGHT TECHNOLOGY

LED СОВ Light colour 840 Luminous flux 4140 lm System power 34 W Luminaire Efficiency 122 lm/W Reflector OvalBasic 60° x 40° Beam angle On/Off Controller

Swivel angle +/- 25°
Weight 0.69 kg
Protection rating . class IP 20 . II
Luminaire colour black

## **OPTIONAL**

RAL-colours, NCS-colours (powder coating or wet spraying) on inquiry, surface alloys on inquiry, honeycomb louver

Recessed luminaire with LED, rated life of the LED L80/B10 50000 h (tambient 25°C), colour rendering index CRI > 80, chromaticity tolerance 2 SDCM (initial), reflector with oval light distribution pattern, reflector pure aluminium 99,99% in MIRO-Silver®, segmented, die-cast aluminium, powdercoated, rotation angle, swivel angle +/- 25°, black,

Inclusiv fix connected driver unit, 220-240 V~ / 50-60 Hz, max. 21 luminaires per circuit (B16A fuse)

Note: All data are typical values. System features may change with product improvements due to technical advances. Errors excepted.