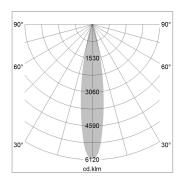

## LIGHT TECHNOLOGY

LED COB Light colour BeColor Luminous flux 1940 lm System power 23 W Luminaire Efficiency 84 lm/W Reflector Spot 20° Beam angle On/Off Controller

Swivel angle +/- 25°
Weight 0.69 kg
Protection rating . class IP 20 . II
Luminaire colour silver