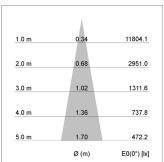

## LIGHT TECHNOLOGY

LED COB Light colour BeColor Luminous flux 1940 lm System power 23 W Luminaire Efficiency 84 lm/W Reflector Spot 20° Beam angle On/Off Controller

Swivel angle +/- 25°
Weight 0.69 kg
Protection rating . class IP 20 . II
Luminaire colour silver