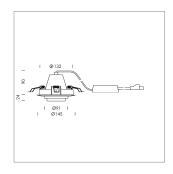

## LIGHT TECHNOLOGY

LED COB Light colour BeColor Luminous flux 1940 lm System power 23 W Luminaire Efficiency 84 lm/W Reflector Spot 20° Beam angle On/Off Controller

Swivel angle +/- 25°
Weight 0.69 kg
Protection rating . class IP 20 . II
Luminaire colour silver

## **OPTIONAL**

RAL-colours, NCS-colours (powder coating or wet spraying) on inquiry, surface alloys on inquiry, honeycomb louver

Recessed luminaire with LED, rated life of the LED L80/B10 50000 h (tambient 25°C), colour rendering index CRI > 96, chromaticity tolerance 2 SDCM (initial), rotation-symmetrical reflector with circular light distribution pattern, reflector pure aluminium 99,99% in MIRO-Silver®, segmented and faceted, 3D lens silicon to reduce the proportion of scattered light, die-cast aluminium, powder-coated, rotation angle, swivel angle +/- 25°, silver,