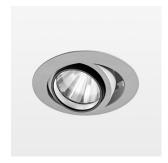

## LIGHT TECHNOLOGY

LED COB Light colour BeColor Luminous flux 1940 lm System power 23 W Luminaire Efficiency 84 lm/W Reflector Spot 20° Beam angle On/Off Controller

Swivel angle +/- 25°
Weight 0.69 kg
Protection rating . class IP 20 . II
Luminaire colour silver

## **OPTIONAL**

RAL-colours, NCS-colours (powder coating or wet spraying) on inquiry, surface alloys on inquiry, honeycomb louver

Recessed luminaire with LED, rated life of the LED L80/B10 50000 h (tambient 25°C), colour rendering index CRI > 96, chromaticity tolerance 2 SDCM (initial), rotation-symmetrical reflector with circular light distribution pattern, reflector pure aluminium 99,99% in MIRO-Silver®, segmented and faceted, 3D lens silicon to reduce the proportion of scattered light, die-cast aluminium, powder-coated, rotation angle, swivel angle +/- 25°, silver,