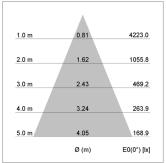

## LIGHT TECHNOLOGY

LED COB Light colour PearlWhite Luminous flux 2400 lm 23 W System power Luminaire Efficiency 104 lm/W Reflector Flood Beam angle 40° On/Off Controller

Swivel angle +/- 25°
Weight 0.69 kg
Protection rating . class IP 20 . II
Luminaire colour silver