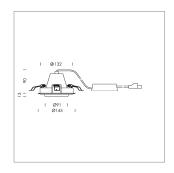

## LIGHT TECHNOLOGY

LED COB Light colour PearlWhite Luminous flux 2400 lm 23 W System power Luminaire Efficiency 104 lm/W Reflector Flood Beam angle 40° On/Off Controller

Swivel angle +/- 25°
Weight 0.69 kg
Protection rating . class IP 20 . II
Luminaire colour silver

## **OPTIONAL**

RAL-colours, NCS-colours (powder coating or wet spraying) on inquiry, surface alloys on inquiry, honeycomb louver

Recessed luminaire with LED, rated life of the LED L80/B10 50000 h (tambient 25°C), colour rendering index CRI > 90, chromaticity tolerance 2 SDCM (initial), reflector with circular light distribution pattern, reflector pure aluminium 99,99% in MIRO-Silver®, segmented and faceted, die-cast aluminium, powder-coated, rotation angle, swivel angle +/- 25°, silver,