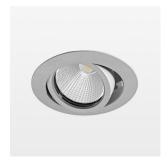

## LIGHT TECHNOLOGY

LED COB Light colour PearlWhite Luminous flux 2400 lm 23 W System power Luminaire Efficiency 104 lm/W Reflector Flood Beam angle 40° On/Off Controller

Swivel angle +/- 25°
Weight 0.69 kg
Protection rating . class IP 20 . II
Luminaire colour silver

## **OPTIONAL**

RAL-colours, NCS-colours (powder coating or wet spraying) on inquiry, surface alloys on inquiry, honeycomb louver

Recessed luminaire with LED, rated life of the LED L80/B10 50000 h (tambient 25°C), colour rendering index CRI > 90, chromaticity tolerance 2 SDCM (initial), reflector with circular light distribution pattern, reflector pure aluminium 99,99% in MIRO-Silver®, segmented and faceted, die-cast aluminium, powder-coated, rotation angle, swivel angle +/- 25°, silver,