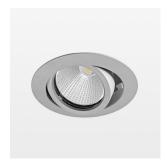

## **OPTIONAL**

RAL-colours, NCS-colours (powder coating or wet spraying) on inquiry, surface alloys on inquiry, honeycomb louver

Recessed luminaire with LED, rated life of the LED L80/B10 50000 h (tambient 25°C), colour rendering index CRI > 96, chromaticity tolerance 2 SDCM (initial), reflector with circular light distribution pattern, reflector pure aluminium 99,99% in MIRO-Silver®, segmented and faceted, 3D lens silicon to reduce the proportion of scattered light, die-cast aluminium, powder-coated, rotation angle, swivel angle +/-  $25^{\circ}$ , silver,