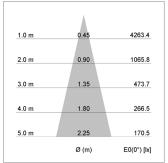

## LIGHT TECHNOLOGY

LED COB Light colour BeCool Luminous flux 1230 lm 15 W System power Luminaire Efficiency 82 lm/W Reflector Medium Beam angle 24° On/Off Controller

Swivel angle +/- 25°
Weight 0.69 kg
Protection rating . class IP 20 . II
Luminaire colour silver