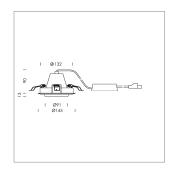

## LIGHT TECHNOLOGY

LED COB Light colour BeCool Luminous flux 1230 lm 15 W System power Luminaire Efficiency 82 lm/W Reflector Medium Beam angle 24° On/Off Controller

Swivel angle +/- 25°
Weight 0.69 kg
Protection rating . class IP 20 . II
Luminaire colour silver

## **OPTIONAL**

RAL-colours, NCS-colours (powder coating or wet spraying) on inquiry, surface alloys on inquiry, honeycomb louver

Recessed luminaire with LED, rated life of the LED L80/B10 50000 h (tambient 25°C), colour rendering index CRI > 96, chromaticity tolerance 2 SDCM (initial), reflector with circular light distribution pattern, reflector pure aluminium 99,99% in MIRO-Silver®, segmented and faceted, 3D lens silicon to reduce the proportion of scattered light, die-cast aluminium, powder-coated, rotation angle, swivel angle +/-  $25^{\circ}$ , silver,