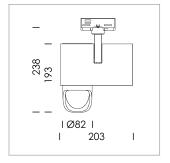

## **LUMINAIRE**

Rotation angle 330°
Swivel angle 90°
Weight 1.3 kg
Protection rating . class IP 20 . I
Luminaire colour white

## **OPTIONAL**

RAL-colours, NCS-colours (powder coating or wet spraying) on inquiry, surface alloys on inquiry, honeycomb louver

Surface-mounted luminaire with LED, rated life of the LED L80/B10 > 50000 h, colour rendering index CRI > 70, chromaticity tolerance 2 SDCM (initial), reflector with asymmetrical light distribution pattern, primary reflector and kick reflector 99% pure aluminium in MIRO-Silver®, attachment with kick reflector to the ceiling approach of the light cone, exchangeable reflector unit in high-sheen black plastic, with glass cover, luminaire head/retention arm diecast aluminium, powder-coated, white, rotation angle 330°, swivel angle 90°, Multiadapter, electronic driver: 220-240 V~ / 50-60 Hz, On/Off, max. 34 luminaires per circuit (B16A fuse)