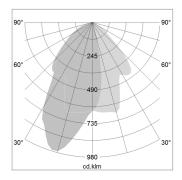

## LIGHT TECHNOLOGY

LED
Light colour
Light colour
Luminous flux
Meat&Fish
Luminous flux
1130 lm
System power
17 W
Luminaire Efficiency
Reflector
WallBeam
Controller
On/Off