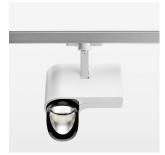

## **LUMINAIRE**

Rotation angle 330°
Swivel angle 90°
Weight 1.3 kg
Protection rating . class IP 20 . I
Luminaire colour white

## **OPTIONAL**

RAL-colours, NCS-colours (powder coating or wet spraying) on inquiry, surface alloys on inquiry, honeycomb louver

Surface-mounted luminaire with LED, rated life of the LED L80/B10 > 50000 h, colour rendering index CRI > 70, chromaticity tolerance 2 SDCM (initial), reflector with asymmetrical light distribution pattern, primary reflector and kick reflector 99% pure aluminium in MIRO-Silver®, attachment with kick reflector to the ceiling approach of the light cone, exchangeable reflector unit in high-sheen black plastic, with glass cover, luminaire head/retention arm diecast aluminium, powder-coated, white, rotation angle 330°, swivel angle 90°, Multiadapter, electronic driver: 220-240 V~ / 50-60 Hz, On/Off, max. 34 luminaires per circuit (B16A fuse)