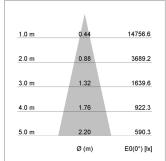

## LIGHT TECHNOLOGY

LED LED Light colour PearlWhite Luminous flux 3730 lm System power 41 W Luminaire Efficiency 91 lm/W Reflector Medium 25° Beam angle On/Off Controller