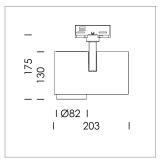

## **LUMINAIRE**

Rotation angle 330°
Swivel angle 90°
Weight 1.3 kg
Protection rating . class IP 20 . I
Luminaire colour black

## OPTIONAL

RAL-colours, NCS-colours (powder coating or wet spraying) on inquiry, surface alloys on inquiry, honeycomb louver

Surface-mounted luminaire with LED, rated life of the LED L80/B10 > 50000 h, colour rendering index CRI > 90, chromaticity tolerance 2 SDCM (initial), 3D silicone lens to reduce the proportion of scattered light, reflector with circular light distribution pattern, reflector pure aluminium 99,99% in MIRO-Silver®, segmented and faceted, exchangeable reflector unit in high-sheen black plastic, with glass cover, luminaire head/retention arm die-cast aluminium, powder-coated, black, rotation angle 330°, swivel angle 90°, Multiadapter, Power-Adapter, Poti, 220-240 V~ / 50-60 Hz, max. 22 luminaires per circuit (B16A fuse)