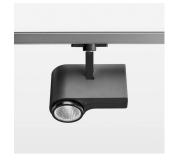

## **LUMINAIRE**

Rotation angle 330°
Swivel angle 90°
Weight 1.3 kg
Protection rating . class IP 20 . I
Luminaire colour black

## OPTIONAL

RAL-colours, NCS-colours (powder coating or wet spraying) on inquiry, surface alloys on inquiry, honeycomb louver

Surface-mounted luminaire with LED, rated life of the LED L80/B10 > 50000 h, colour rendering index CRI > 90, chromaticity tolerance 2 SDCM (initial), 3D silicone lens to reduce the proportion of scattered light, reflector with circular light distribution pattern, reflector pure aluminium 99,99% in MIRO-Silver®, segmented and faceted, exchangeable reflector unit in high-sheen black plastic, with glass cover, luminaire head/retention arm die-cast aluminium, powder-coated, black, rotation angle 330°, swivel angle 90°, Multiadapter, Power-Adapter, Poti, 220-240 V~ / 50-60 Hz, max. 22 luminaires per circuit (B16A fuse)