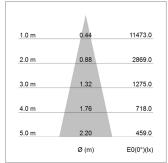

on inquiry, honeycomb louver





Surface-mounted luminaire with LED, rated life of the LED L80/B10 > 50000 h, colour rendering index CRI > 80, chromaticity tolerance 2 SDCM (initial), 3D silicone lens to reduce the proportion of scattered light, reflector with circular light distribution pattern, reflector pure aluminium 99,99% in MIRO-Silver®, segmented and faceted, exchangeable reflector unit in high-sheen black plastic, with glass cover, luminaire head/retention arm die-cast aluminium, powder-coated, silver, rotation angle 330°, swivel angle 90°, Multiadapter, electronic driver: 220-240 V~ / 50-60 Hz, On/Off, max. 34 luminaires per circuit (B16A fuse)

Note: All data are typical values. System features may change with product improvements due to technical advances. Errors excepted.