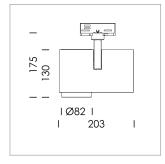

## LIGHT TECHNOLOGY

LED LED Light colour 840 Luminous flux 3030 lm System power 23 W Luminaire Efficiency 132 lm/W Reflector Medium 25° Beam angle On/Off Controller

Rotation angle 330°
Swivel angle 90°
Weight 1.3 kg
Protection rating . class IP 20 . I
Luminaire colour silver

## OPTIONAL

RAL-colours, NCS-colours (powder coating or wet spraying) on inquiry, surface alloys on inquiry, honeycomb louver

Surface-mounted luminaire with LED, rated life of the LED L80/B10 > 50000 h, colour rendering index CRI > 80, chromaticity tolerance 2 SDCM (initial), 3D silicone lens to reduce the proportion of scattered light, reflector with circular light distribution pattern, reflector pure aluminium 99,99% in MIRO-Silver®, segmented and faceted, exchangeable reflector unit in high-sheen black plastic, with glass cover, luminaire head/retention arm die-cast aluminium, powder-coated, silver, rotation angle 330°, swivel angle 90°, Multiadapter, electronic driver: 220-240 V~ / 50-60 Hz, On/Off, max. 34 luminaires per circuit (B16A fuse)