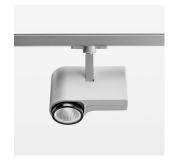

## LIGHT TECHNOLOGY

LED LED Light colour 840 Luminous flux 3030 lm System power 23 W Luminaire Efficiency 132 lm/W Reflector Medium 25° Beam angle On/Off Controller

Rotation angle 330°
Swivel angle 90°
Weight 1.3 kg
Protection rating . class IP 20 . I
Luminaire colour silver

## OPTIONAL

RAL-colours, NCS-colours (powder coating or wet spraying) on inquiry, surface alloys on inquiry, honeycomb louver

Surface-mounted luminaire with LED, rated life of the LED L80/B10 > 50000 h, colour rendering index CRI > 80, chromaticity tolerance 2 SDCM (initial), 3D silicone lens to reduce the proportion of scattered light, reflector with circular light distribution pattern, reflector pure aluminium 99,99% in MIRO-Silver®, segmented and faceted, exchangeable reflector unit in high-sheen black plastic, with glass cover, luminaire head/retention arm die-cast aluminium, powder-coated, silver, rotation angle 330°, swivel angle 90°, Multiadapter, electronic driver: 220-240 V~ / 50-60 Hz, On/Off, max. 34 luminaires per circuit (B16A fuse)