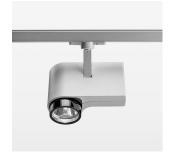

## LIGHT TECHNOLOGY

LED LED Light colour PearlWhite Luminous flux 3770 lm 41 W System power Luminaire Efficiency 92 lm/W Reflector Spot 20° Beam angle On/Off Controller

Rotation angle 330°
Swivel angle 90°
Weight 1.3 kg
Protection rating . class IP 20 . I
Luminaire colour silver

## OPTIONAL

RAL-colours, NCS-colours (powder coating or wet spraying) on inquiry, surface alloys on inquiry, honeycomb louver

Surface-mounted luminaire with LED, rated life of the LED L80/B10 > 50000 h, colour rendering index CRI > 90, chromaticity tolerance 2 SDCM (initial), 3D silicone lens to reduce the proportion of scattered light, rotation-symmetrical reflector with circular light distribution pattern, reflector pure aluminium 99,99% in MIRO-Silver®, segmented and faceted, exchangeable reflector unit in high-sheen black plastic, with glass cover, luminaire head/retention arm die-cast aluminium, powder-coated, silver, rotation angle 330°, swivel angle 90°, Multiadapter, Power-Adapter, Poti, 220-240 V~ / 50-60 Hz, max. 22 luminaires per circuit (B16A fuse)