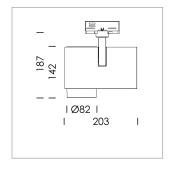

## LIGHT TECHNOLOGY

LED LED Light colour PearlWhite Luminous flux 3770 lm 41 W System power Luminaire Efficiency 92 lm/W Reflector Spot 20° Beam angle On/Off Controller

Rotation angle 330°
Swivel angle 90°
Weight 1.3 kg
Protection rating . class IP 20 . I
Luminaire colour silver

## OPTIONAL

RAL-colours, NCS-colours (powder coating or wet spraying) on inquiry, surface alloys on inquiry, honeycomb louver

Surface-mounted luminaire with LED, rated life of the LED L80/B10 > 50000 h, colour rendering index CRI > 90, chromaticity tolerance 2 SDCM (initial), 3D silicone lens to reduce the proportion of scattered light, rotation-symmetrical reflector with circular light distribution pattern, reflector pure aluminium 99,99% in MIRO-Silver®, segmented and faceted, exchangeable reflector unit in high-sheen black plastic, with glass cover, luminaire head/retention arm die-cast aluminium, powder-coated, silver, rotation angle 330°, swivel angle 90°, Multiadapter, Power-Adapter, Poti, 220-240 V~ / 50-60 Hz, max. 22 luminaires per circuit (B16A fuse)