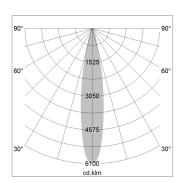

## LIGHT TECHNOLOGY

LED LED Light colour PearlWhite Luminous flux 3770 lm 41 W System power Luminaire Efficiency 92 lm/W Reflector Spot 20° Beam angle On/Off Controller

Rotation angle 330°
Swivel angle 90°
Weight 1.3 kg
Protection rating . class IP 20 . I
Luminaire colour silver