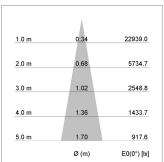

## LIGHT TECHNOLOGY

LED LED Light colour PearlWhite Luminous flux 3770 lm 41 W System power Luminaire Efficiency 92 lm/W Reflector Spot 20° Beam angle On/Off Controller

Rotation angle 330°
Swivel angle 90°
Weight 1.3 kg
Protection rating . class IP 20 . I
Luminaire colour silver