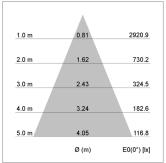

## LIGHT TECHNOLOGY

LED LED Light colour 927 Luminous flux 1660 lm System power 17 W Luminaire Efficiency 98 lm/W Reflector Flood Beam angle 44° On/Off Controller

Rotation angle 330°
Swivel angle 90°
Weight 1.3 kg
Protection rating . class IP 20 . I
Luminaire colour silver