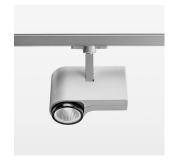

## LIGHT TECHNOLOGY

LED LED Light colour 927 Luminous flux 1660 lm System power 17 W Luminaire Efficiency 98 lm/W Reflector Flood Beam angle 44° On/Off Controller

Rotation angle 330°
Swivel angle 90°
Weight 1.3 kg
Protection rating . class IP 20 . I
Luminaire colour silver

## OPTIONAL

RAL-colours, NCS-colours (powder coating or wet spraying) on inquiry, surface alloys on inquiry, honeycomb louver

Surface-mounted luminaire with LED, rated life of the LED L80/B10 > 50000 h, colour rendering index CRI > 80, chromaticity tolerance 2 SDCM (initial), reflector with circular light distribution pattern, reflector pure aluminium 99,99% in MIRO-Silver®, segmented and faceted, exchangeable reflector unit in high-sheen black plastic, with glass cover, luminaire head/retention arm diecast aluminium, powder-coated, silver, rotation angle 330°, swivel angle 90°, Multiadapter, electronic driver: 220-240 V~ / 50-60 Hz, On/Off, max. 34 luminaires per circuit (B16A fuse)