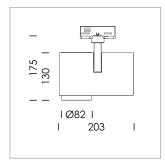

## LIGHT TECHNOLOGY

LED LED Light colour 927 Luminous flux 1660 lm System power 17 W Luminaire Efficiency 98 lm/W Reflector Flood Beam angle 44° On/Off Controller

Rotation angle 330°
Swivel angle 90°
Weight 1.3 kg
Protection rating . class IP 20 . I
Luminaire colour silver

## OPTIONAL

RAL-colours, NCS-colours (powder coating or wet spraying) on inquiry, surface alloys on inquiry, honeycomb louver

Surface-mounted luminaire with LED, rated life of the LED L80/B10 > 50000 h, colour rendering index CRI > 80, chromaticity tolerance 2 SDCM (initial), reflector with circular light distribution pattern, reflector pure aluminium 99,99% in MIRO-Silver®, segmented and faceted, exchangeable reflector unit in high-sheen black plastic, with glass cover, luminaire head/retention arm diecast aluminium, powder-coated, silver, rotation angle 330°, swivel angle 90°, Multiadapter, electronic driver: 220-240 V~ / 50-60 Hz, On/Off, max. 34 luminaires per circuit (B16A fuse)