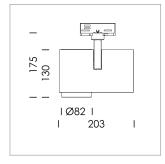

## LIGHT TECHNOLOGY

LED LED Light colour Meat&Fish Luminous flux 2440 lm 41 W System power Luminaire Efficiency 60 lm/W Reflector Medium 25° Beam angle On/Off Controller

Rotation angle 330°
Swivel angle 90°
Weight 1.3 kg
Protection rating . class IP 20 . I
Luminaire colour black