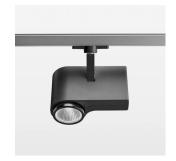

## LIGHT TECHNOLOGY

LED LED Light colour Meat&Fish Luminous flux 2440 lm 41 W System power Luminaire Efficiency 60 lm/W Reflector Medium 25° Beam angle On/Off Controller

Rotation angle 330°
Swivel angle 90°
Weight 1.3 kg
Protection rating . class IP 20 . I
Luminaire colour black

## OPTIONAL

RAL-colours, NCS-colours (powder coating or wet spraying) on inquiry, surface alloys on inquiry, honeycomb louver

Surface-mounted luminaire with LED, rated life of the LED L80/B10 > 50000 h, colour rendering index CRI > 70, chromaticity tolerance 2 SDCM (initial), 3D silicone lens to reduce the proportion of scattered light, reflector with circular light distribution pattern, reflector pure aluminium 99,99% in MIRO-Silver®, segmented and faceted, exchangeable reflector unit in high-sheen black plastic, with glass cover, luminaire head/retention arm die-cast aluminium, powder-coated, black, rotation angle 330°, swivel angle 90°, Multiadapter, Power-Adapter, Poti, 220-240 V~ / 50-60 Hz, max. 22 luminaires per circuit (B16A fuse)