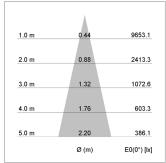

## LIGHT TECHNOLOGY

LED LED Light colour Meat&Fish Luminous flux 2440 lm 41 W System power Luminaire Efficiency 60 lm/W Reflector Medium 25° Beam angle On/Off Controller

Rotation angle 330°
Swivel angle 90°
Weight 1.3 kg
Protection rating . class IP 20 . I
Luminaire colour black