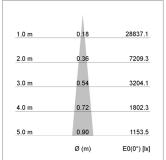

## LIGHT TECHNOLOGY

СОВ LED Light colour 835 Luminous flux 1420 lm 17 W System power Luminaire Efficiency 84 lm/W Reflector NarrowSpot 10° Beam angle On/Off Controller