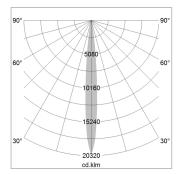

## LIGHT TECHNOLOGY

СОВ LED Light colour 835 Luminous flux 1420 lm 17 W System power Luminaire Efficiency 84 lm/W Reflector NarrowSpot 10° Beam angle On/Off Controller