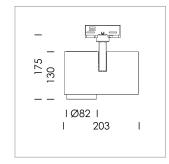

## **LUMINAIRE**

Rotation angle 330°
Swivel angle 90°
Weight 1.3 kg
Protection rating . class IP 20 . I
Luminaire colour white

Note: All data are typical values. System features may change with product improvements due to technical advances. Errors excepted.