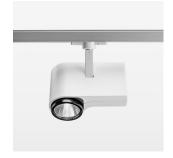

## **LUMINAIRE**

Rotation angle 330°
Swivel angle 90°
Weight 1.3 kg
Protection rating . class IP 20 . I
Luminaire colour white

Note: All data are typical values. System features may change with product improvements due to technical advances. Errors excepted.