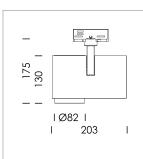

## LUMINAIRE

| Rotation angle            | 330°    |
|---------------------------|---------|
| Swivel angle              | 90°     |
| Weight                    | 1.3 kg  |
| Protection rating . class | IP 20.I |
| Luminaire colour          | black   |
|                           |         |