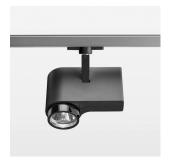

## SURFACE-MOUNTED LUMINAIRE



Article number: 20670022

## LIGHT TECHNOLOGY

| LED                  | COB        |
|----------------------|------------|
| Light colour         | BeNature   |
| Luminous flux        | 620 lm     |
| System power         | 17 W       |
| Luminaire Efficiency | 36 lm/W    |
| Reflector            | NarrowSpot |
| Beam angle           | 10°        |
| Controller           | On/Off     |
|                      |            |

## LUMINAIRE

| Rotation angle            | 330°    |
|---------------------------|---------|
| Swivel angle              | 90°     |
| Weight                    | 1.3 kg  |
| Protection rating . class | IP 20.I |
| Luminaire colour          | black   |
|                           |         |





Note: All data are typical values. System features may change with product improvements due to technical advances. Errors excepted.



X

CE