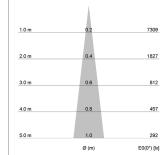

## LIGHT TECHNOLOGY

| LED                  | COB        |
|----------------------|------------|
| Light colour         | BeNature   |
| Luminous flux        | 620 lm     |
| System power         | 17 W       |
| Luminaire Efficiency | 36 lm/W    |
| Reflector            | NarrowSpot |
| Beam angle           | 10°        |
| Controller           | On/Off     |
|                      |            |