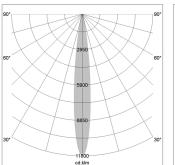

## LIGHT TECHNOLOGY

| LED                  | COB        |
|----------------------|------------|
| Light colour         | BeNature   |
| Luminous flux        | 620 lm     |
| System power         | 17 W       |
| Luminaire Efficiency | 36 lm/W    |
| Reflector            | NarrowSpot |
| Beam angle           | 10°        |
| Controller           | On/Off     |
|                      |            |