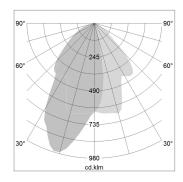

## LIGHT TECHNOLOGY

LED
Light colour
835
Luminous flux
4690 lm
System power
41 W
Luminaire Efficiency
114 lm/W
Reflector
WallBeam
Controller
On/Off