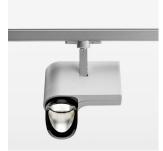

## **LUMINAIRE**

Rotation angle 330°
Swivel angle 90°
Weight 1.3 kg
Protection rating . class IP 20 . I
Luminaire colour silver

## **OPTIONAL**

RAL-colours, NCS-colours (powder coating or wet spraying) on inquiry, surface alloys on inquiry, honeycomb louver

Surface-mounted luminaire with LED, rated life of the LED L80/B10 > 50000 h, colour rendering index CRI > 80, chromaticity tolerance 2 SDCM (initial), reflector with asymmetrical light distribution pattern, primary reflector and kick reflector 99% pure aluminium in MIRO-Silver®, attachment with kick reflector to the ceiling approach of the light cone, exchangeable reflector unit in high-sheen black plastic, with glass cover, luminaire head/retention arm diecast aluminium, powder-coated, silver, rotation angle 330°, swivel angle 90°, Multiadapter, Power-Adapter, Poti, 220-240 V~ / 50-60 Hz, max. 22 luminaires per circuit (B16A fuse)