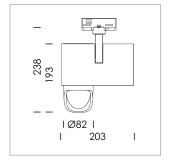

## **LUMINAIRE**

Rotation angle 330°
Swivel angle 90°
Weight 1.3 kg
Protection rating . class IP 20 . I
Luminaire colour silver

## **OPTIONAL**

RAL-colours, NCS-colours (powder coating or wet spraying) on inquiry, surface alloys on inquiry, honeycomb louver

Surface-mounted luminaire with LED, rated life of the LED L80/B10 > 50000 h, colour rendering index CRI > 80, chromaticity tolerance 2 SDCM (initial), reflector with asymmetrical light distribution pattern, primary reflector and kick reflector 99% pure aluminium in MIRO-Silver®, attachment with kick reflector to the ceiling approach of the light cone, exchangeable reflector unit in high-sheen black plastic, with glass cover, luminaire head/retention arm diecast aluminium, powder-coated, silver, rotation angle 330°, swivel angle 90°, Multiadapter, Power-Adapter, Poti, 220-240 V~ / 50-60 Hz, max. 22 luminaires per circuit (B16A fuse)