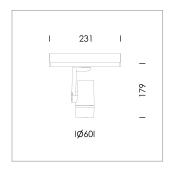

## Ontero SX

Article number: 21700021

## LIGHT TECHNOLOGY

LED СОВ Light colour 927 Luminous flux 1500 lm System power 2.3 W Luminaire Efficiency 65 lm/W Reflector Flood Beam angle 40° On/Off Controller

Rotation angle 360° Swivel angle +/- 90° Weight 0.58 kg Protection rating . class IP 20 . II Luminaire colour black

Surface-mounted luminaire, rated life of the LED L80/B10 > 50000 h, colour rendering index CRI > 90, chromaticity tolerance 2 SDCM (initial), miniaturized, vaporized plastic reflector, microfasetted, patented free-form optics (Bartenbach®) with clear and precise light distribution pattern, Reflector holder in plastic, black, high-gloss, reflector support ring with threaded connection and air inlet, die-cast aluminum, silver, housing and bracket in die-cast aluminium, powder-coated, Luminaire housing designed as a heat sink, black, Joint cover in housing color with decorative ring, edge area silver, matt (matt gold with Edition) rear perforated sheet metal cover for housing ventilation, rotation angle 360°, swivel angle +/- 90°, inclusive, On/Off, 220-240 V 50/60Hz, 600 mA, max. 36 luminaires per circuit (B16A fuse), camera-compatible, up to 2.5 KV interference resistance