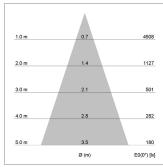

## LIGHT TECHNOLOGY

LED СОВ Light colour 927 Luminous flux 1500 lm System power 2.3 W Luminaire Efficiency 65 lm/W Reflector Flood Beam angle 40° On/Off Controller

Rotation angle 360° Swivel angle +/- 90° Weight 0.58 kg Protection rating . class IP 20 . II Luminaire colour black