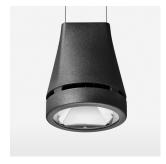

## Pendiro EC 125

Article number: 81000038

## **OPTIONAL**

RAL-colours, NCS-colours (powder coating or wet spraying) on inquiry, surface alloys on inquiry, honeycomb louver

Suspended luminaire with LED, rated life of the LED L80/B10 > 50000 h, colour rendering index CRI > 80, chromaticity tolerance 2 SDCM (initial), reflector with circular light distribution pattern, reflector pure aluminium 99,99% in MIRO-Silver®, luminaire head die-cast aluminium, powder-coated, black