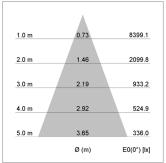

## LIGHT TECHNOLOGY

LED СОВ Light colour 830 Luminous flux 4230 lm System power 34 W Luminaire Efficiency 124 lm/W Reflector Flood Beam angle 40° On/Off Controller