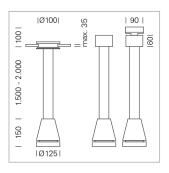

## Pendiro EC 125

Article number: 81000038

## **LUMINAIRE**

Weight 3.0 kg
Protection rating . class IP 20 . I
Luminaire colour black