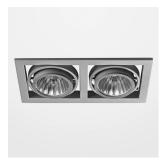

## Intara SQ 174

Article number: 50670028

## LIGHT TECHNOLOGY

LED СОВ Light colour 927 Luminous flux 2840 lm 34 W System power Luminaire Efficiency 85 lm/W Reflector Flood Beam angle 30° On/Off Controller

Swivel angle +/- 30°
Weight 2,0 kg
Protection rating . class IP 20 . III
Luminaire colour silver

## **OPTIONEEL**

RAL-colours, NCS-colours (powder coating or wet spraying) on inquiry, surface alloys on inquiry, honeycomb louver

Recessed luminaire with LED, rated life of the LED L80/B10 > 50000 h, colour rendering index CRI > 90, chromaticity tolerance 2 SDCM (initial), reflector with circular light distribution pattern, swivel angle  $\pm$  30° luminaire housing sheet steel, powder-coated, silver, separate driver unit