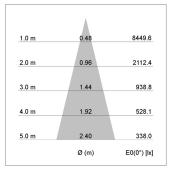

## LIGHT TECHNOLOGY

LED СОВ Light colour 927 Luminous flux 2840 lm 34 W System power Luminaire Efficiency 85 lm/W Reflector Flood Beam angle 30° On/Off Controller

Swivel angle +/- 30°
Weight 2,0 kg
Protection rating . class IP 20 . III
Luminaire colour silver