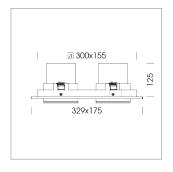

## Intara SQ 174

Article number: 50670028

## LIGHT TECHNOLOGY

LED СОВ Light colour 927 Luminous flux 2840 lm 34 W System power Luminaire Efficiency 85 lm/W Reflector Flood Beam angle 30° On/Off Controller

Swivel angle +/- 30°
Weight 2,0 kg
Protection rating . class IP 20 . III
Luminaire colour silver

## **OPTIONEEL**

RAL-colours, NCS-colours (powder coating or wet spraying) on inquiry, surface alloys on inquiry, honeycomb louver

Recessed luminaire with LED, rated life of the LED L80/B10 > 50000 h, colour rendering index CRI > 90, chromaticity tolerance 2 SDCM (initial), reflector with circular light distribution pattern, swivel angle  $\pm$  30° luminaire housing sheet steel, powder-coated, silver, separate driver unit