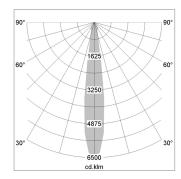

## LIGHT TECHNOLOGY

LED СОВ Light colour 835 Luminous flux 2830 lm 23 W System power Luminaire Efficiency 121 lm/W Reflector Spot Beam angle 16° On/Off Controller