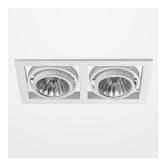

## Intara SQ 174

Article number: 50670014

## **LUMINAIRE**

Swivel angle +/- 30°
Weight 2,0 kg
Protection rating . class IP 20 . III
Luminaire colour white