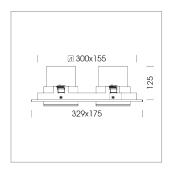

## **LUMINAIRE**

Swivel angle +/- 30°
Weight 2,0 kg
Protection rating . class IP 20 . III
Luminaire colour white