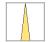

## LIGHT TECHNOLOGY

LED СОВ Light colour 835 Luminous flux 2830 lm 23 W System power Luminaire Efficiency 121 lm/W Reflector Spot Beam angle 16° On/Off Controller