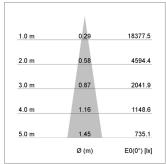

## LIGHT TECHNOLOGY

LED СОВ Light colour 835 Luminous flux 2830 lm 23 W System power Luminaire Efficiency 121 lm/W Reflector Spot Beam angle 16° On/Off Controller