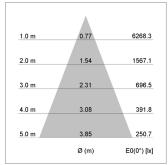

## LIGHT TECHNOLOGY

LED СОВ Light colour Meat&Fish Luminous flux 2940 lm 47 W System power Luminaire Efficiency 63 lm/W Reflector Flood Beam angle 40° On/Off Controller

Swivel angle 30°
Weight 1.9 kg
Protection rating . class IP 20 . III
Luminaire colour black