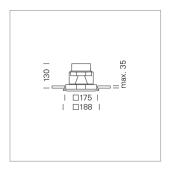

## Intara SQ 175

Article number: 51150101

## LIGHT TECHNOLOGY

LED СОВ Light colour Meat&Fish Luminous flux 2940 lm 47 W System power Luminaire Efficiency 63 lm/W Reflector Flood Beam angle 40° On/Off Controller

Swivel angle 30°
Weight 1.9 kg
Protection rating . class IP 20 . III
Luminaire colour black