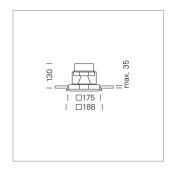

## Intara SQ 175

Article number: 51070101

## **OPTIONEEL**

RAL-colours, NCS-colours (powder coating or wet spraying) on inquiry, surface alloys on inquiry, honeycomb louver

Recessed luminaire with LED, rated life of the LED L80/B10 > 50000 h, colour rendering index CRI > 70, chromaticity tolerance 2 SDCM (initial), reflector with oval light distribution pattern, swivel angle  $30^{\circ}$  luminaire housing sheet steel, powder-coated, black, separate driver unit