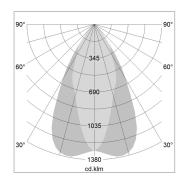

## LIGHT TECHNOLOGY

LED COB Light colour Meat&Fish Luminous flux 1700 lm 2.3 W System power Luminaire Efficiency 74 lm/W Reflector OvalBasic 60° x 30° Beam angle On/Off Controller

Swivel angle 30°
Weight 1.9 kg
Protection rating . class IP 20 . III
Luminaire colour black