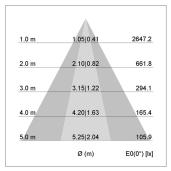

## LIGHT TECHNOLOGY

LED COB Light colour Meat&Fish Luminous flux 1700 lm 2.3 W System power Luminaire Efficiency 74 lm/W Reflector OvalBasic 60° x 30° Beam angle On/Off Controller

Swivel angle 30°
Weight 1.9 kg
Protection rating . class IP 20 . III
Luminaire colour black