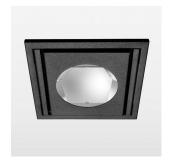

## Intara SQ 175

Article number: 51070101

## **OPTIONEEL**

RAL-colours, NCS-colours (powder coating or wet spraying) on inquiry, surface alloys on inquiry, honeycomb louver

Recessed luminaire with LED, rated life of the LED L80/B10 > 50000 h, colour rendering index CRI > 70, chromaticity tolerance 2 SDCM (initial), reflector with oval light distribution pattern, swivel angle  $30^{\circ}$  luminaire housing sheet steel, powder-coated, black, separate driver unit