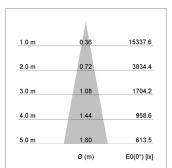

## LIGHT TECHNOLOGY

LED COB Light colour Meat&Fish Luminous flux 2940 lm 47 W System power Luminaire Efficiency 63 lm/W Reflector Spot 20° Beam angle On/Off Controller

Swivel angle 30°
Weight 1.9 kg
Protection rating . class IP 20 . III
Luminaire colour white