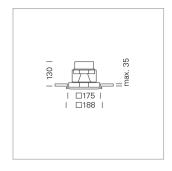

## Intara SQ 175

Article number: 51170111

## **OPTIONEEL**

RAL-colours, NCS-colours (powder coating or wet spraying) on inquiry, surface alloys on inquiry, honeycomb louver

Recessed luminaire with LED, rated life of the LED L80/B10 > 50000 h, colour rendering index CRI > 80, chromaticity tolerance 3 SDCM (initial), reflector with circular light distribution pattern, swivel angle 30° luminaire housing sheet steel, powder-coated, white, separate driver unit