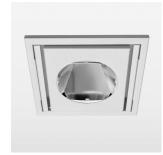

## LIGHT TECHNOLOGY

LED COB Light colour Meat&Fish Luminous flux 2940 lm 47 W System power Luminaire Efficiency 63 lm/W Reflector Spot 20° Beam angle On/Off Controller

Swivel angle 30°
Weight 1.9 kg
Protection rating . class IP 20 . III
Luminaire colour white

## **OPTIONEEL**

RAL-colours, NCS-colours (powder coating or wet spraying) on inquiry, surface alloys on inquiry, honeycomb louver

Recessed luminaire with LED, rated life of the LED L80/B10 > 50000 h, colour rendering index CRI > 80, chromaticity tolerance 3 SDCM (initial), reflector with circular light distribution pattern, swivel angle 30° luminaire housing sheet steel, powder-coated, white, separate driver unit