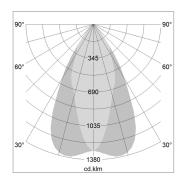

## LIGHT TECHNOLOGY

LED COB Light colour PearlWhite Luminous flux 4060 lm 41 W System power Luminaire Efficiency 99 lm/W Reflector OvalBasic 60° x 30° Beam angle On/Off Controller

Swivel angle 30°
Weight 1.9 kg
Protection rating . class IP 20 . III
Luminaire colour black