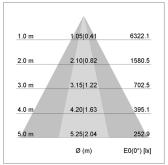

## LIGHT TECHNOLOGY

LED COB Light colour PearlWhite Luminous flux 4060 lm 41 W System power Luminaire Efficiency 99 lm/W Reflector OvalBasic 60° x 30° Beam angle On/Off Controller

Swivel angle 30°
Weight 1.9 kg
Protection rating . class IP 20 . III
Luminaire colour black