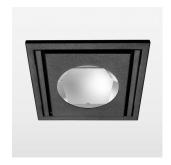

## LIGHT TECHNOLOGY

LED COB Light colour PearlWhite Luminous flux 4060 lm 41 W System power Luminaire Efficiency 99 lm/W Reflector OvalBasic 60° x 30° Beam angle On/Off Controller

Swivel angle 30°
Weight 1.9 kg
Protection rating . class IP 20 . III
Luminaire colour black

## **OPTIONEEL**

RAL-colours, NCS-colours (powder coating or wet spraying) on inquiry, surface alloys on inquiry, honeycomb louver

Recessed luminaire with LED, rated life of the LED L80/B10 > 50000 h, colour rendering index CRI > 90, chromaticity tolerance 2 SDCM (initial), reflector with oval light distribution pattern, swivel angle 30° luminaire housing sheet steel, powder-coated, black, separate driver unit