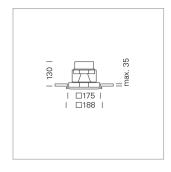

## Intara SQ 175

Article number: 51160104

## LIGHT TECHNOLOGY

LED COB Light colour PearlWhite Luminous flux 4060 lm 41 W System power Luminaire Efficiency 99 lm/W Reflector OvalBasic 60° x 30° Beam angle On/Off Controller

Swivel angle 30°
Weight 1.9 kg
Protection rating . class IP 20 . III
Luminaire colour black

## **OPTIONEEL**

RAL-colours, NCS-colours (powder coating or wet spraying) on inquiry, surface alloys on inquiry, honeycomb louver

Recessed luminaire with LED, rated life of the LED L80/B10 > 50000 h, colour rendering index CRI > 90, chromaticity tolerance 2 SDCM (initial), reflector with oval light distribution pattern, swivel angle 30° luminaire housing sheet steel, powder-coated, black, separate driver unit