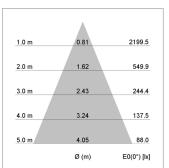

## LIGHT TECHNOLOGY

LED COB Light colour BeColor Luminous flux 1250 lm 15 W System power Luminaire Efficiency 83 lm/W Reflector Flood Beam angle 40° On/Off Controller

Swivel angle +/- 25°
Weight 0.69 kg
Protection rating . class IP 20 . II
Luminaire colour silver