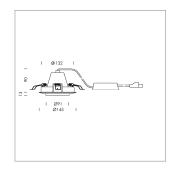

## LIGHT TECHNOLOGY

LED COB Light colour BeColor Luminous flux 1250 lm 15 W System power Luminaire Efficiency 83 lm/W Reflector Flood Beam angle 40° On/Off Controller

Swivel angle +/- 25°
Weight 0.69 kg
Protection rating . class IP 20 . II
Luminaire colour silver

## **OPTIONEEL**

RAL-colours, NCS-colours (powder coating or wet spraying) on inquiry, surface alloys on inquiry, honeycomb louver

Recessed luminaire with LED, rated life of the LED L80/B10 50000 h (tambient 25°C), colour rendering index CRI > 96, chromaticity tolerance 2 SDCM (initial), reflector with circular light distribution pattern, reflector pure aluminium 99,99% in MIRO-Silver®, segmented and faceted, die-cast aluminium, powder-coated, rotation angle, swivel angle +/- 25°, silver,