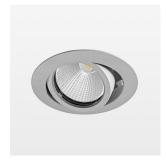

## LIGHT TECHNOLOGY

LED COB Light colour BeColor Luminous flux 1250 lm 15 W System power Luminaire Efficiency 83 lm/W Reflector Flood Beam angle 40° On/Off Controller

Swivel angle +/- 25°
Weight 0.69 kg
Protection rating . class IP 20 . II
Luminaire colour silver

## **OPTIONEEL**

RAL-colours, NCS-colours (powder coating or wet spraying) on inquiry, surface alloys on inquiry, honeycomb louver

Recessed luminaire with LED, rated life of the LED L80/B10 50000 h (tambient 25°C), colour rendering index CRI > 96, chromaticity tolerance 2 SDCM (initial), reflector with circular light distribution pattern, reflector pure aluminium 99,99% in MIRO-Silver®, segmented and faceted, die-cast aluminium, powder-coated, rotation angle, swivel angle +/- 25°, silver,