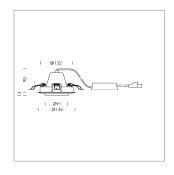

## LIGHT TECHNOLOGY

СОВ LED Light colour 835 Luminous flux 4030 lm 34 W System power Luminaire Efficiency 119 lm/W Reflector OvalBasic 60° x 40° Beam angle On/Off Controller

Swivel angle +/- 25°
Weight 0.69 kg
Protection rating . class IP 20 . II
Luminaire colour black

## **OPTIONEEL**

RAL-colours, NCS-colours (powder coating or wet spraying) on inquiry, surface alloys on inquiry, honeycomb louver

Recessed luminaire with LED, rated life of the LED L80/B10 50000 h (tambient 25°C), colour rendering index CRI > 80, chromaticity tolerance 2 SDCM (initial), reflector with oval light distribution pattern, reflector pure aluminium 99,99% in MIRO-Silver®, segmented, die-cast aluminium, powdercoated, rotation angle, swivel angle +/- 25°, black,