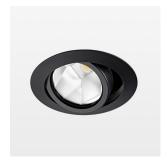

## LIGHT TECHNOLOGY

СОВ LED Light colour 835 Luminous flux 4030 lm 34 W System power Luminaire Efficiency 119 lm/W Reflector OvalBasic 60° x 40° Beam angle On/Off Controller

Swivel angle +/- 25°
Weight 0.69 kg
Protection rating . class IP 20 . II
Luminaire colour black

## **OPTIONEEL**

RAL-colours, NCS-colours (powder coating or wet spraying) on inquiry, surface alloys on inquiry, honeycomb louver

Recessed luminaire with LED, rated life of the LED L80/B10 50000 h (tambient 25°C), colour rendering index CRI > 80, chromaticity tolerance 2 SDCM (initial), reflector with oval light distribution pattern, reflector pure aluminium 99,99% in MIRO-Silver®, segmented, die-cast aluminium, powdercoated, rotation angle, swivel angle +/- 25°, black,