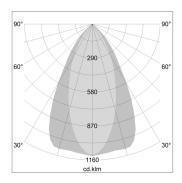

## LIGHT TECHNOLOGY

СОВ LED Light colour 835 Luminous flux 4030 lm 34 W System power Luminaire Efficiency 119 lm/W Reflector OvalBasic 60° x 40° Beam angle On/Off Controller

Swivel angle +/- 25°
Weight 0.69 kg
Protection rating . class IP 20 . II
Luminaire colour black