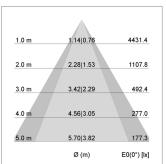

## LIGHT TECHNOLOGY

СОВ LED Light colour 835 Luminous flux 4030 lm 34 W System power Luminaire Efficiency 119 lm/W Reflector OvalBasic 60° x 40° Beam angle On/Off Controller

Swivel angle +/- 25°
Weight 0.69 kg
Protection rating . class IP 20 . II
Luminaire colour black