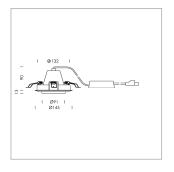

## LIGHT TECHNOLOGY

LED COB Light colour PearlWhite Luminous flux 3120 lm System power 34 W Luminaire Efficiency 92 lm/W Reflector Medium Beam angle 24° On/Off Controller

Swivel angle +/- 25°
Weight 0.69 kg
Protection rating . class IP 20 . II
Luminaire colour silver

## **OPTIONEEL**

RAL-colours, NCS-colours (powder coating or wet spraying) on inquiry, surface alloys on inquiry, honeycomb louver

Recessed luminaire with LED, rated life of the LED L80/B10 50000 h (tambient 25°C), colour rendering index CRI > 90, chromaticity tolerance 2 SDCM (initial), reflector with circular light distribution pattern, reflector pure aluminium 99,99% in MIRO-Silver®, segmented and faceted, 3D lens silicon to reduce the proportion of scattered light, die-cast aluminium, powder-coated, rotation angle, swivel angle +/-  $25^{\circ}$ , silver,

Inclusiv fix connected driver unit, 220-240 V~ / 50-60 Hz, max. 21 luminaires per circuit (B16A fuse)

Note: All data are typical values. System features may change with product improvements due to technical advances. Errors excepted.