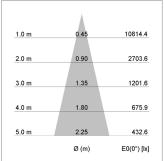

## LIGHT TECHNOLOGY

LED COB Light colour PearlWhite Luminous flux 3120 lm System power 34 W Luminaire Efficiency 92 lm/W Reflector Medium Beam angle 24° On/Off Controller

Swivel angle +/- 25°
Weight 0.69 kg
Protection rating . class IP 20 . II
Luminaire colour silver