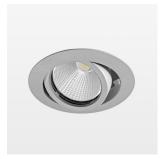

## LIGHT TECHNOLOGY

LED COB Light colour PearlWhite Luminous flux 3120 lm System power 34 W Luminaire Efficiency 92 lm/W Reflector Medium Beam angle 24° On/Off Controller

Swivel angle +/- 25°
Weight 0.69 kg
Protection rating . class IP 20 . II
Luminaire colour silver

## **OPTIONEEL**

RAL-colours, NCS-colours (powder coating or wet spraying) on inquiry, surface alloys on inquiry, honeycomb louver

Recessed luminaire with LED, rated life of the LED L80/B10 50000 h (tambient 25°C), colour rendering index CRI > 90, chromaticity tolerance 2 SDCM (initial), reflector with circular light distribution pattern, reflector pure aluminium 99,99% in MIRO-Silver®, segmented and faceted, 3D lens silicon to reduce the proportion of scattered light, die-cast aluminium, powder-coated, rotation angle, swivel angle +/-  $25^{\circ}$ , silver,