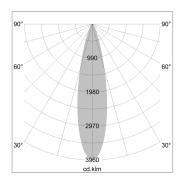

## LIGHT TECHNOLOGY

LED COB Light colour PearlWhite Luminous flux 3120 lm System power 34 W Luminaire Efficiency 92 lm/W Reflector Medium Beam angle 24° On/Off Controller

Swivel angle +/- 25°
Weight 0.69 kg
Protection rating . class IP 20 . II
Luminaire colour silver

## **OPTIONEEL**

RAL-colours, NCS-colours (powder coating or wet spraying) on inquiry, surface alloys on inquiry, honeycomb louver

Recessed luminaire with LED, rated life of the LED L80/B10 50000 h (tambient 25°C), colour rendering index CRI > 90, chromaticity tolerance 2 SDCM (initial), reflector with circular light distribution pattern, reflector pure aluminium 99,99% in MIRO-Silver®, segmented and faceted, 3D lens silicon to reduce the proportion of scattered light, die-cast aluminium, powder-coated, rotation angle, swivel angle +/-  $25^{\circ}$ , silver,