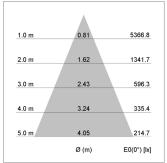

rotection rating . class IP 20 . II
Luminaire colour silver

## **OPTIONEEL**

RAL-colours, NCS-colours (powder coating or wet spraying) on inquiry, surface alloys on inquiry, honeycomb louver





Recessed luminaire with LED, rated life of the LED L80/B10 50000 h (tambient 25°C), colour rendering index CRI > 90, chromaticity tolerance 2 SDCM (initial), reflector with circular light distribution pattern, reflector pure aluminium 99,99% in MIRO-Silver®, segmented and faceted, die-cast aluminium, powder-coated, rotation angle, swivel angle +/- 25°, silver,

Inclusiv fix connected driver unit, 220-240 V~ / 50-60 Hz, max. 21 luminaires per circuit (B16A fuse)

Note: All data are typical values. System features may change with product improvements due to technical advances. Errors excepted.