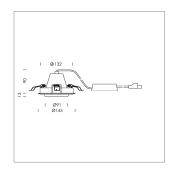

## LIGHT TECHNOLOGY

LED СОВ Light colour 927 Luminous flux 3050 lm System power 34 W Luminaire Efficiency 90 lm/W Reflector Flood Beam angle 40° On/Off Controller

Swivel angle +/- 25°
Weight 0.69 kg
Protection rating . class IP 20 . II
Luminaire colour silver

## **OPTIONEEL**

RAL-colours, NCS-colours (powder coating or wet spraying) on inquiry, surface alloys on inquiry, honeycomb louver

Recessed luminaire with LED, rated life of the LED L80/B10 50000 h (tambient 25°C), colour rendering index CRI > 90, chromaticity tolerance 2 SDCM (initial), reflector with circular light distribution pattern, reflector pure aluminium 99,99% in MIRO-Silver®, segmented and faceted, die-cast aluminium, powder-coated, rotation angle, swivel angle +/- 25°, silver,