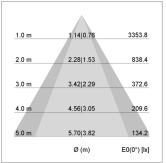

## LIGHT TECHNOLOGY

LED СОВ Light colour 840 Luminous flux 3050 lm 23 W System power Luminaire Efficiency 133 lm/W Reflector OvalBasic 60° x 40° Beam angle On/Off Controller

Swivel angle +/- 25°
Weight 0.69 kg
Protection rating . class IP 20 . II
Luminaire colour black