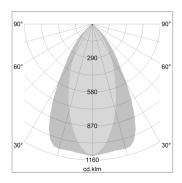

## LIGHT TECHNOLOGY

LED СОВ Light colour 840 Luminous flux 3050 lm 23 W System power Luminaire Efficiency 133 lm/W Reflector OvalBasic 60° x 40° Beam angle On/Off Controller

Swivel angle +/- 25°
Weight 0.69 kg
Protection rating . class IP 20 . II
Luminaire colour black