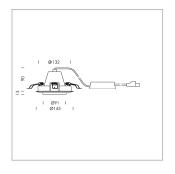

## LIGHT TECHNOLOGY

LED СОВ Light colour 840 Luminous flux 3050 lm 23 W System power Luminaire Efficiency 133 lm/W Reflector OvalBasic 60° x 40° Beam angle On/Off Controller

Swivel angle +/- 25°
Weight 0.69 kg
Protection rating . class IP 20 . II
Luminaire colour black

## **OPTIONEEL**

RAL-colours, NCS-colours (powder coating or wet spraying) on inquiry, surface alloys on inquiry, honeycomb louver

Recessed luminaire with LED, rated life of the LED L80/B10 50000 h (tambient 25°C), colour rendering index CRI > 80, chromaticity tolerance 2 SDCM (initial), reflector with oval light distribution pattern, reflector pure aluminium 99,99% in MIRO-Silver®, segmented, die-cast aluminium, powdercoated, rotation angle, swivel angle +/- 25°, black,