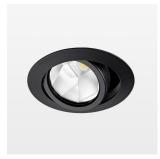

## LIGHT TECHNOLOGY

LED СОВ Light colour 840 Luminous flux 3050 lm 23 W System power Luminaire Efficiency 133 lm/W Reflector OvalBasic 60° x 40° Beam angle On/Off Controller

Swivel angle +/- 25°
Weight 0.69 kg
Protection rating . class IP 20 . II
Luminaire colour black

## **OPTIONEEL**

RAL-colours, NCS-colours (powder coating or wet spraying) on inquiry, surface alloys on inquiry, honeycomb louver

Recessed luminaire with LED, rated life of the LED L80/B10 50000 h (tambient 25°C), colour rendering index CRI > 80, chromaticity tolerance 2 SDCM (initial), reflector with oval light distribution pattern, reflector pure aluminium 99,99% in MIRO-Silver®, segmented, die-cast aluminium, powdercoated, rotation angle, swivel angle +/- 25°, black,