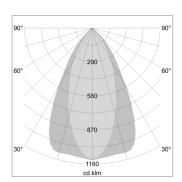

## LIGHT TECHNOLOGY

LED СОВ Light colour 840 Luminous flux 1950 lm System power 15 W Luminaire Efficiency 130 lm/W Reflector OvalBasic 60° x 40° Beam angle On/Off Controller

Swivel angle +/- 25°
Weight 0.69 kg
Protection rating . class IP 20 . II
Luminaire colour silver