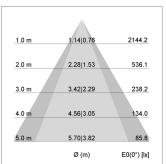

## LIGHT TECHNOLOGY

LED СОВ Light colour 840 Luminous flux 1950 lm System power 15 W Luminaire Efficiency 130 lm/W Reflector OvalBasic 60° x 40° Beam angle On/Off Controller

Swivel angle +/- 25°
Weight 0.69 kg
Protection rating . class IP 20 . II
Luminaire colour silver