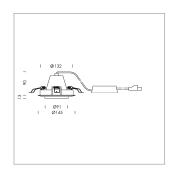

## LIGHT TECHNOLOGY

LED СОВ Light colour 840 Luminous flux 1950 lm System power 15 W Luminaire Efficiency 130 lm/W Reflector OvalBasic 60° x 40° Beam angle On/Off Controller

Swivel angle +/- 25°
Weight 0.69 kg
Protection rating . class IP 20 . II
Luminaire colour silver

## **OPTIONEEL**

RAL-colours, NCS-colours (powder coating or wet spraying) on inquiry, surface alloys on inquiry, honeycomb louver

Recessed luminaire with LED, rated life of the LED L80/B10 50000 h (tambient 25°C), colour rendering index CRI > 80, chromaticity tolerance 2 SDCM (initial), reflector with oval light distribution pattern, reflector pure aluminium 99,99% in MIRO-Silver®, segmented, die-cast aluminium, powdercoated, rotation angle, swivel angle +/- 25°, silver,