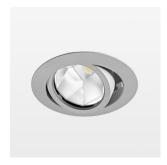

## LIGHT TECHNOLOGY

LED СОВ Light colour 840 Luminous flux 1950 lm System power 15 W Luminaire Efficiency 130 lm/W Reflector OvalBasic 60° x 40° Beam angle On/Off Controller

Swivel angle +/- 25°
Weight 0.69 kg
Protection rating . class IP 20 . II
Luminaire colour silver

## **OPTIONEEL**

RAL-colours, NCS-colours (powder coating or wet spraying) on inquiry, surface alloys on inquiry, honeycomb louver

Recessed luminaire with LED, rated life of the LED L80/B10 50000 h (tambient 25°C), colour rendering index CRI > 80, chromaticity tolerance 2 SDCM (initial), reflector with oval light distribution pattern, reflector pure aluminium 99,99% in MIRO-Silver®, segmented, die-cast aluminium, powdercoated, rotation angle, swivel angle +/- 25°, silver,