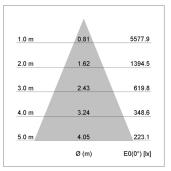

## LIGHT TECHNOLOGY

LED COB Light colour BeCool Luminous flux 3170 lm 41 W System power Luminaire Efficiency 77 lm/W Reflector Flood Beam angle 44° On/Off Controller