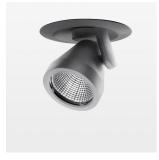

## Intara XR

Article number: 50770013

## **LUMINAIRE**

Rotation angle 400°
Swivel angle +/- 85°
Weight 0.65 kg
Protection rating . class IP 20 . II
Luminaire colour silver

## OPTIONEEL

RAL-colours, NCS-colours (powder coating or wet spraying) on inquiry, surface alloys on inquiry, honeycomb louver

Semi-recessed luminaire with LED, rated life of the LED L80/B10 50000 h (tambient 25°C), colour rendering index CRI > 96, chromaticity tolerance 2 SDCM (initial), reflector with circular light distribution pattern, reflector pure aluminium 99,99% in MIRO-Silver®, segmented and faceted, die-cast aluminium, powder-coated, rotation angle 400°, swivel angle +/- 85°, silver, potentiometer to adjust the brightness, separate driver unit