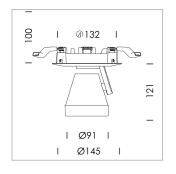

## **LUMINAIRE**

Rotation angle 400°
Swivel angle +/- 85°
Weight 0.65 kg
Protection rating . class IP 20 . II
Luminaire colour silver

## OPTIONEEL

RAL-colours, NCS-colours (powder coating or wet spraying) on inquiry, surface alloys on inquiry, honeycomb louver

Semi-recessed luminaire with LED, rated life of the LED L80/B10 50000 h (tambient 25°C), colour rendering index CRI > 96, chromaticity tolerance 2 SDCM (initial), reflector with circular light distribution pattern, reflector pure aluminium 99,99% in MIRO-Silver®, segmented and faceted, die-cast aluminium, powder-coated, rotation angle 400°, swivel angle +/- 85°, silver, potentiometer to adjust the brightness, separate driver unit