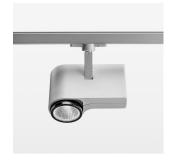

## OPTIONEEL

RAL-colours, NCS-colours (powder coating or wet spraying) on inquiry, surface alloys on inquiry, honeycomb louver

Surface-mounted luminaire with LED, rated life of the LED L80/B10 > 50000 h, colour rendering index CRI > 80, chromaticity tolerance 2 SDCM (initial), 3D silicone lens to reduce the proportion of scattered light, reflector with circular light distribution pattern, reflector pure aluminium 99,99% in MIRO-Silver®, segmented and faceted, exchangeable reflector unit in high-sheen black plastic, with glass cover, luminaire head/retention arm die-cast aluminium, powder-coated, silver, rotation angle 330°, swivel angle 90°, Multiadapter, electronic driver: 220-240 V~ / 50-60 Hz, On/Off, max. 34 luminaires per circuit (B16A fuse)