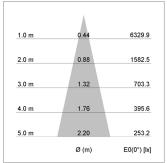

## LIGHT TECHNOLOGY

LED LED Light colour 927 Luminous flux 1600 lm System power 17 W Luminaire Efficiency 94 lm/W Reflector Medium Beam angle 25° On/Off Controller

Rotation angle 330°
Swivel angle 90°
Weight 1.3 kg
Protection rating . class IP 20 . I
Luminaire colour silver