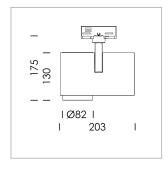

## LIGHT TECHNOLOGY

LED LED Light colour 927 Luminous flux 1600 lm System power 17 W Luminaire Efficiency 94 lm/W Reflector Medium Beam angle 25° On/Off Controller

Rotation angle 330°
Swivel angle 90°
Weight 1.3 kg
Protection rating . class IP 20 . I
Luminaire colour silver

## OPTIONEEL

RAL-colours, NCS-colours (powder coating or wet spraying) on inquiry, surface alloys on inquiry, honeycomb louver

Surface-mounted luminaire with LED, rated life of the LED L80/B10 > 50000 h, colour rendering index CRI > 80, chromaticity tolerance 2 SDCM (initial), 3D silicone lens to reduce the proportion of scattered light, reflector with circular light distribution pattern, reflector pure aluminium 99,99% in MIRO-Silver®, segmented and faceted, exchangeable reflector unit in high-sheen black plastic, with glass cover, luminaire head/retention arm die-cast aluminium, powder-coated, silver, rotation angle 330°, swivel angle 90°, Multiadapter, electronic driver: 220-240 V~ / 50-60 Hz, On/Off, max. 34 luminaires per circuit (B16A fuse)