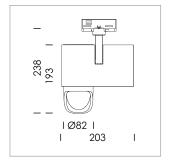

## **LUMINAIRE**

Rotation angle 330°
Swivel angle 90°
Weight 1.3 kg
Protection rating . class IP 20 . I
Luminaire colour black

## **OPTIONEEL**

RAL-colours, NCS-colours (powder coating or wet spraying) on inquiry, surface alloys on inquiry, honeycomb louver

Surface-mounted luminaire with LED, rated life of the LED L80/B10 > 50000 h, colour rendering index CRI > 96, chromaticity tolerance 2 SDCM (initial), reflector with asymmetrical light distribution pattern, primary reflector and kick reflector 99% pure aluminium in MIRO-Silver®, attachment with kick reflector to the ceiling approach of the light cone, exchangeable reflector unit in high-sheen black plastic, with glass cover, luminaire head/retention arm diecast aluminium, powder-coated, black, rotation angle 330°, swivel angle 90°, Multiadapter, Power-Adapter, Poti, 220-240 V~ / 50-60 Hz, max. 22 luminaires per circuit (B16A fuse)