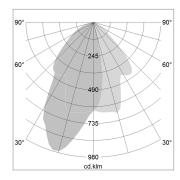

## LIGHT TECHNOLOGY

LED COB
Light colour BeColor
Luminous flux 3300 lm
System power 41 W
Luminaire Efficiency 80 lm/W
Reflector WallBeam
Controller On/Off