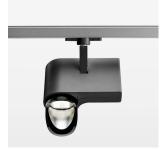

## **LUMINAIRE**

Rotation angle 330°
Swivel angle 90°
Weight 1.3 kg
Protection rating . class IP 20 . I
Luminaire colour black

## **OPTIONEEL**

RAL-colours, NCS-colours (powder coating or wet spraying) on inquiry, surface alloys on inquiry, honeycomb louver

Surface-mounted luminaire with LED, rated life of the LED L80/B10 > 50000 h, colour rendering index CRI > 96, chromaticity tolerance 2 SDCM (initial), reflector with asymmetrical light distribution pattern, primary reflector and kick reflector 99% pure aluminium in MIRO-Silver®, attachment with kick reflector to the ceiling approach of the light cone, exchangeable reflector unit in high-sheen black plastic, with glass cover, luminaire head/retention arm diecast aluminium, powder-coated, black, rotation angle 330°, swivel angle 90°, Multiadapter, Power-Adapter, Poti, 220-240 V~ / 50-60 Hz, max. 22 luminaires per circuit (B16A fuse)