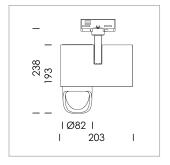

## **LUMINAIRE**

Rotation angle 330°
Swivel angle 90°
Weight 1.3 kg
Protection rating . class IP 20 . I
Luminaire colour white

## **OPTIONEEL**

RAL-colours, NCS-colours (powder coating or wet spraying) on inquiry, surface alloys on inquiry, honeycomb louver

Surface-mounted luminaire with LED, rated life of the LED L80/B10 > 50000 h, colour rendering index CRI > 80, chromaticity tolerance 2 SDCM (initial), reflector with asymmetrical light distribution pattern, primary reflector and kick reflector 99% pure aluminium in MIRO-Silver®, attachment with kick reflector to the ceiling approach of the light cone, exchangeable reflector unit in high-sheen black plastic, with glass cover, luminaire head/retention arm diecast aluminium, powder-coated, white, rotation angle 330°, swivel angle 90°, Multiadapter, electronic driver: 220-240 V~ / 50-60 Hz, On/Off, max. 34 luminaires per circuit (B16A fuse)