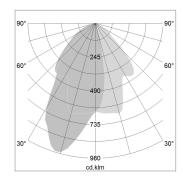

## LIGHT TECHNOLOGY

LED
Light colour
927
Luminous flux
2310 lm
System power
23 W
Luminaire Efficiency
100 lm/W
Reflector
WallBeam
Controller
On/Off

## **OPTIONEEL**

RAL-colours, NCS-colours (powder coating or wet spraying) on inquiry, surface alloys on inquiry, honeycomb louver

Surface-mounted luminaire with LED, rated life of the LED L80/B10 > 50000 h, colour rendering index CRI > 80, chromaticity tolerance 2 SDCM (initial), reflector with asymmetrical light distribution pattern, primary reflector and kick reflector 99% pure aluminium in MIRO-Silver®, attachment with kick reflector to the ceiling approach of the light cone, exchangeable reflector unit in high-sheen black plastic, with glass cover, luminaire head/retention arm diecast aluminium, powder-coated, white, rotation angle 330°, swivel angle 90°, Multiadapter, electronic driver: 220-240 V~ / 50-60 Hz, On/Off, max. 34 luminaires per circuit (B16A fuse)