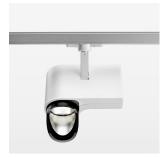

## **OPTIONEEL**

RAL-colours, NCS-colours (powder coating or wet spraying) on inquiry, surface alloys on inquiry, honeycomb louver

Surface-mounted luminaire with LED, rated life of the LED L80/B10 > 50000 h, colour rendering index CRI > 80, chromaticity tolerance 2 SDCM (initial), reflector with asymmetrical light distribution pattern, primary reflector and kick reflector 99% pure aluminium in MIRO-Silver®, attachment with kick reflector to the ceiling approach of the light cone, exchangeable reflector unit in high-sheen black plastic, with glass cover, luminaire head/retention arm diecast aluminium, powder-coated, white, rotation angle 330°, swivel angle 90°, Multiadapter, electronic driver: 220-240 V~ / 50-60 Hz, On/Off, max. 34 luminaires per circuit (B16A fuse)