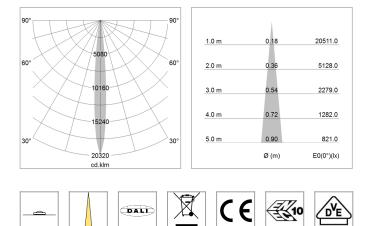

## LIGHT TECHNOLOGY

| LED                  | COB        |
|----------------------|------------|
| Light colour         | BeColor    |
| Luminous flux        | 1020 lm    |
| System power         | 17 W       |
| Luminaire Efficiency | 60 lm/W    |
| Reflector            | NarrowSpot |
| Beam angle           | 10°        |
| Controller           | On/Off     |