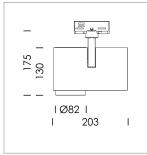

## LUMINAIRE

| Rotation angle            | 330°    |
|---------------------------|---------|
| Swivel angle              | 90°     |
| Weight                    | 1.3 kg  |
| Protection rating . class | IP 20.I |
| Luminaire colour          | white   |