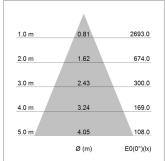

## LIGHT TECHNOLOGY

LED COB Light colour BeColor Luminous flux 1450 lm System power 17 W Luminaire Efficiency 85 lm/W Reflector Flood 44° Beam angle On/Off Controller

Rotation angle 330°
Swivel angle 90°
Weight 1.3 kg
Protection rating . class IP 20 . I
Luminaire colour silver