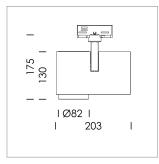

## LIGHT TECHNOLOGY

LED COB Light colour BeColor Luminous flux 1450 lm System power 17 W Luminaire Efficiency 85 lm/W Reflector Flood 44° Beam angle On/Off Controller

Rotation angle 330°
Swivel angle 90°
Weight 1.3 kg
Protection rating . class IP 20 . I
Luminaire colour silver

## OPTIONEEL

RAL-colours, NCS-colours (powder coating or wet spraying) on inquiry, surface alloys on inquiry, honeycomb louver

Surface-mounted luminaire with LED, rated life of the LED L80/B10 > 50000 h, colour rendering index CRI > 96, chromaticity tolerance 2 SDCM (initial), reflector with circular light distribution pattern, reflector pure aluminium 99,99% in MIRO-Silver®, segmented and faceted, exchangeable reflector unit in high-sheen black plastic, with glass cover, luminaire head/retention arm diecast aluminium, powder-coated, silver, rotation angle 330°, swivel angle 90°, Multiadapter, electronic driver: 220-240 V~ / 50-60 Hz, On/Off, max. 34 luminaires per circuit (B16A fuse)