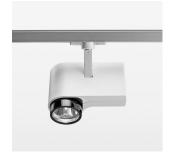

## **LUMINAIRE**

Rotation angle 330°
Swivel angle 90°
Weight 1.3 kg
Protection rating . class IP 20 . I
Luminaire colour white

## OPTIONEEL

RAL-colours, NCS-colours (powder coating or wet spraying) on inquiry, surface alloys on inquiry, honeycomb louver

Surface-mounted luminaire with LED, rated life of the LED L80/B10 > 50000 h, colour rendering index CRI > 70, chromaticity tolerance 2 SDCM (initial), 3D silicone lens to reduce the proportion of scattered light, rotation-symmetrical reflector with circular light distribution pattern, reflector pure aluminium 99,99% in MIRO-Silver®, segmented and faceted, exchangeable reflector unit in high-sheen black plastic, with glass cover, luminaire head/retention arm die-cast aluminium, powder-coated, white, rotation angle 330°, swivel angle 90°, Multiadapter, Power-Adapter, Poti, 220-240 V~ / 50-60 Hz, max. 22 luminaires per circuit (B16A fuse)