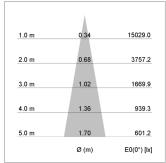

## LIGHT TECHNOLOGY

LED LED Light colour Meat&Fish Luminous flux 2470 lm 41 W System power Luminaire Efficiency 60 lm/W Reflector Spot 20° Beam angle On/Off Controller