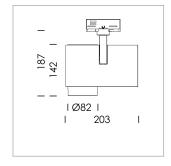

## **LUMINAIRE**

Rotation angle 330°
Swivel angle 90°
Weight 1.3 kg
Protection rating . class IP 20 . I
Luminaire colour white

## OPTIONEEL

RAL-colours, NCS-colours (powder coating or wet spraying) on inquiry, surface alloys on inquiry, honeycomb louver

Surface-mounted luminaire with LED, rated life of the LED L80/B10 > 50000 h, colour rendering index CRI > 70, chromaticity tolerance 2 SDCM (initial), 3D silicone lens to reduce the proportion of scattered light, rotation-symmetrical reflector with circular light distribution pattern, reflector pure aluminium 99,99% in MIRO-Silver®, segmented and faceted, exchangeable reflector unit in high-sheen black plastic, with glass cover, luminaire head/retention arm die-cast aluminium, powder-coated, white, rotation angle 330°, swivel angle 90°, Multiadapter, Power-Adapter, Poti, 220-240 V~ / 50-60 Hz, max. 22 luminaires per circuit (B16A fuse)