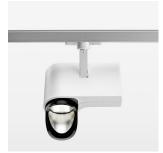

## **OPTIONEEL**

RAL-colours, NCS-colours (powder coating or wet spraying) on inquiry, surface alloys on inquiry, honeycomb louver

Surface-mounted luminaire with LED, rated life of the LED L80/B10 > 50000 h, colour rendering index CRI > 96, chromaticity tolerance 2 SDCM (initial), reflector with asymmetrical light distribution pattern, primary reflector and kick reflector 99% pure aluminium in MIRO-Silver®, attachment with kick reflector to the ceiling approach of the light cone, exchangeable reflector unit in high-sheen black plastic, with glass cover, luminaire head/retention arm diecast aluminium, powder-coated, white, rotation angle 330°, swivel angle 90°, Multiadapter, Power-Adapter, Poti, 220-240 V~ / 50-60 Hz, max. 22 luminaires per circuit (B16A fuse)