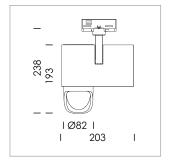

## **LUMINAIRE**

Rotation angle 330°
Swivel angle 90°
Weight 1.3 kg
Protection rating . class IP 20 . I
Luminaire colour white

## **OPTIONEEL**

RAL-colours, NCS-colours (powder coating or wet spraying) on inquiry, surface alloys on inquiry, honeycomb louver

Surface-mounted luminaire with LED, rated life of the LED L80/B10 > 50000 h, colour rendering index CRI > 96, chromaticity tolerance 2 SDCM (initial), reflector with asymmetrical light distribution pattern, primary reflector and kick reflector 99% pure aluminium in MIRO-Silver®, attachment with kick reflector to the ceiling approach of the light cone, exchangeable reflector unit in high-sheen black plastic, with glass cover, luminaire head/retention arm diecast aluminium, powder-coated, white, rotation angle 330°, swivel angle 90°, Multiadapter, Power-Adapter, Poti, 220-240 V~ / 50-60 Hz, max. 22 luminaires per circuit (B16A fuse)