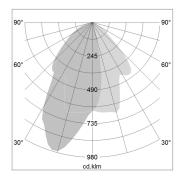

## LIGHT TECHNOLOGY

LED COB
Light colour BeColor
Luminous flux 3300 lm
System power 41 W
Luminaire Efficiency 80 lm/W
Reflector WallBeam
Controller On/Off