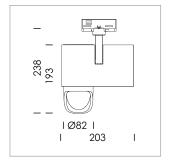

## **LUMINAIRE**

Rotation angle 330°
Swivel angle 90°
Weight 1.3 kg
Protection rating . class IP 20 . I
Luminaire colour white

Surface-mounted luminaire with LED, rated life of the LED L80/B10 > 50000 h, colour rendering index CRI > 95, chromaticity tolerance 2 SDCM (initial), reflector with asymmetrical light distribution pattern, primary reflector and kick reflector 99% pure aluminium in MIRO-Silver®, attachment with kick reflector to the ceiling approach of the light cone, exchangeable reflector unit in high-sheen black plastic, with glass cover, luminaire head/retention arm diecast aluminium, powder-coated, white, rotation angle 330°, swivel angle 90°, Multiadapter, Power-Adapter, Poti, 220-240 V~ / 50-60 Hz, max. 22 luminaires per circuit (B16A fuse)