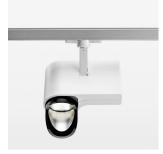

## **LUMINAIRE**

Rotation angle 330°
Swivel angle 90°
Weight 1.3 kg
Protection rating . class IP 20 . I
Luminaire colour white

Surface-mounted luminaire with LED, rated life of the LED L80/B10 > 50000 h, colour rendering index CRI > 95, chromaticity tolerance 2 SDCM (initial), reflector with asymmetrical light distribution pattern, primary reflector and kick reflector 99% pure aluminium in MIRO-Silver®, attachment with kick reflector to the ceiling approach of the light cone, exchangeable reflector unit in high-sheen black plastic, with glass cover, luminaire head/retention arm diecast aluminium, powder-coated, white, rotation angle 330°, swivel angle 90°, Multiadapter, Power-Adapter, Poti, 220-240 V~ / 50-60 Hz, max. 22 luminaires per circuit (B16A fuse)