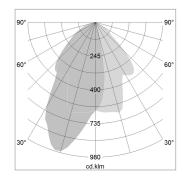

## LIGHT TECHNOLOGY

LED COB
Light colour BeNature
Luminous flux 1630 lm
System power 41 W
Luminaire Efficiency 40 lm/W
Reflector WallBeam
Controller On/Off