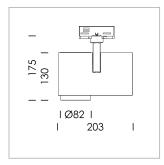

## **LUMINAIRE**

Rotation angle 330°
Swivel angle 90°
Weight 1.3 kg
Protection rating . class IP 20 . I
Luminaire colour silver