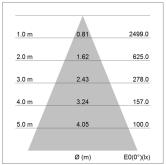

## LIGHT TECHNOLOGY

LED LED Light colour PearlWhite Luminous flux 1770 lm System power 17 W Luminaire Efficiency 104 lm/W Reflector Flood 44° Beam angle On/Off Controller