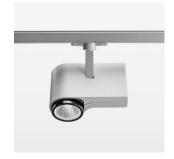

## OPTIONEEL

RAL-colours, NCS-colours (powder coating or wet spraying) on inquiry, surface alloys on inquiry, honeycomb louver

Surface-mounted luminaire with LED, rated life of the LED L80/B10 > 50000 h, colour rendering index CRI > 90, chromaticity tolerance 2 SDCM (initial), reflector with circular light distribution pattern, reflector pure aluminium 99,99% in MIRO-Silver®, segmented and faceted, exchangeable reflector unit in high-sheen black plastic, with glass cover, luminaire head/retention arm diecast aluminium, powder-coated, silver, rotation angle 330°, swivel angle 90°, Multiadapter, electronic driver: 220-240 V~ / 50-60 Hz, On/Off, max. 34 luminaires per circuit (B16A fuse)