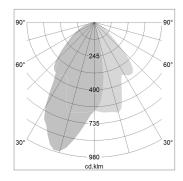

## LIGHT TECHNOLOGY

LED COB
Light colour BeCool
Luminous flux 2110 lm
System power 23 W
Luminaire Efficiency 92 lm/W
Reflector WallBeam
Controller On/Off