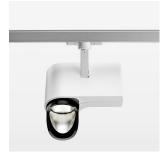

## **LUMINAIRE**

Rotation angle 330°
Swivel angle 90°
Weight 1.3 kg
Protection rating . class IP 20 . I
Luminaire colour white

## **OPTIONEEL**

RAL-colours, NCS-colours (powder coating or wet spraying) on inquiry, surface alloys on inquiry, honeycomb louver

Surface-mounted luminaire with LED, rated life of the LED L80/B10 > 50000 h, colour rendering index CRI > 96, chromaticity tolerance 3 SDCM (initial), reflector with asymmetrical light distribution pattern, primary reflector and kick reflector 99% pure aluminium in MIRO-Silver®, attachment with kick reflector to the ceiling approach of the light cone, exchangeable reflector unit in high-sheen black plastic, with glass cover, luminaire head/retention arm diecast aluminium, powder-coated, white, rotation angle 330°, swivel angle 90°, Multiadapter, electronic driver: 220-240 V~ / 50-60 Hz, On/Off, max. 34 luminaires per circuit (B16A fuse)