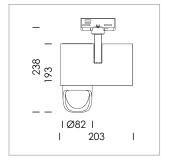

## **LUMINAIRE**

Rotation angle 330°
Swivel angle 90°
Weight 1.3 kg
Protection rating . class IP 20 . I
Luminaire colour white

## **OPTIONEEL**

RAL-colours, NCS-colours (powder coating or wet spraying) on inquiry, surface alloys on inquiry, honeycomb louver

Surface-mounted luminaire with LED, rated life of the LED L80/B10 > 50000 h, colour rendering index CRI > 96, chromaticity tolerance 3 SDCM (initial), reflector with asymmetrical light distribution pattern, primary reflector and kick reflector 99% pure aluminium in MIRO-Silver®, attachment with kick reflector to the ceiling approach of the light cone, exchangeable reflector unit in high-sheen black plastic, with glass cover, luminaire head/retention arm diecast aluminium, powder-coated, white, rotation angle 330°, swivel angle 90°, Multiadapter, electronic driver: 220-240 V~ / 50-60 Hz, On/Off, max. 34 luminaires per circuit (B16A fuse)