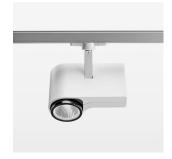

## OPTIONEEL

RAL-colours, NCS-colours (powder coating or wet spraying) on inquiry, surface alloys on inquiry, honeycomb louver

Surface-mounted luminaire with LED, rated life of the LED L80/B10 > 50000 h, colour rendering index CRI > 82, chromaticity tolerance 2 SDCM (initial), reflector with circular light distribution pattern, reflector pure aluminium 99,99% in MIRO-Silver®, segmented and faceted, exchangeable reflector unit in high-sheen black plastic, with glass cover, luminaire head/retention arm diecast aluminium, powder-coated, white, rotation angle 330°, swivel angle 90°, Multiadapter, electronic driver: 220-240 V~ / 50-60 Hz, On/Off, max. 34 luminaires per circuit (B16A fuse)