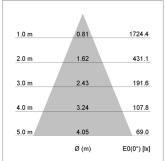

## LIGHT TECHNOLOGY

LED LED Light colour SpecialMeat Luminous flux 980 lm System power 17 W Luminaire Efficiency 58 lm/W Reflector Flood 44° Beam angle On/Off Controller

Rotation angle 330°
Swivel angle 90°
Weight 1.3 kg
Protection rating . class IP 20 . I
Luminaire colour white