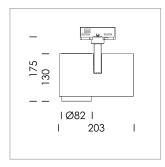

## LIGHT TECHNOLOGY

LED LED Light colour SpecialMeat Luminous flux 980 lm System power 17 W Luminaire Efficiency 58 lm/W Reflector Flood 44° Beam angle On/Off Controller

Rotation angle 330°
Swivel angle 90°
Weight 1.3 kg
Protection rating . class IP 20 . I
Luminaire colour white

## OPTIONEEL

RAL-colours, NCS-colours (powder coating or wet spraying) on inquiry, surface alloys on inquiry, honeycomb louver

Surface-mounted luminaire with LED, rated life of the LED L80/B10 > 50000 h, colour rendering index CRI > 82, chromaticity tolerance 2 SDCM (initial), reflector with circular light distribution pattern, reflector pure aluminium 99,99% in MIRO-Silver®, segmented and faceted, exchangeable reflector unit in high-sheen black plastic, with glass cover, luminaire head/retention arm diecast aluminium, powder-coated, white, rotation angle 330°, swivel angle 90°, Multiadapter, electronic driver: 220-240 V~ / 50-60 Hz, On/Off, max. 34 luminaires per circuit (B16A fuse)