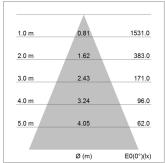

## LIGHT TECHNOLOGY

LED LED Light colour Meat&Fish Luminous flux 1150 lm System power 17 W Luminaire Efficiency 68 lm/W Reflector Flood 44° Beam angle On/Off Controller

Rotation angle 330°
Swivel angle 90°
Weight 1.3 kg
Protection rating . class IP 20 . I
Luminaire colour black