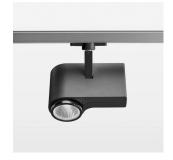

## LIGHT TECHNOLOGY

LED LED Light colour Meat&Fish Luminous flux 1150 lm System power 17 W Luminaire Efficiency 68 lm/W Reflector Flood 44° Beam angle On/Off Controller

Rotation angle 330°
Swivel angle 90°
Weight 1.3 kg
Protection rating . class IP 20 . I
Luminaire colour black

## **OPTIONEEL**

RAL-colours, NCS-colours (powder coating or wet spraying) on inquiry, surface alloys on inquiry, honeycomb louver

Surface-mounted luminaire with LED, rated life of the LED L80/B10 > 50000 h, colour rendering index CRI > 70, chromaticity tolerance 2 SDCM (initial), reflector with circular light distribution pattern, reflector pure aluminium 99,99% in MIRO-Silver®, segmented and faceted, exchangeable reflector unit in high-sheen black plastic, with glass cover, luminaire head/retention arm diecast aluminium, powder-coated, black, rotation angle 330°, swivel angle 90°, Multiadapter, electronic driver: 220-240 V~ / 50-60 Hz, On/Off, max. 34 luminaires per circuit (B16A fuse)