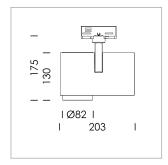

## LIGHT TECHNOLOGY

LED LED Light colour Meat&Fish Luminous flux 1150 lm System power 17 W Luminaire Efficiency 68 lm/W Reflector Flood 44° Beam angle On/Off Controller

Rotation angle 330°
Swivel angle 90°
Weight 1.3 kg
Protection rating . class IP 20 . I
Luminaire colour black

## **OPTIONEEL**

RAL-colours, NCS-colours (powder coating or wet spraying) on inquiry, surface alloys on inquiry, honeycomb louver

Surface-mounted luminaire with LED, rated life of the LED L80/B10 > 50000 h, colour rendering index CRI > 70, chromaticity tolerance 2 SDCM (initial), reflector with circular light distribution pattern, reflector pure aluminium 99,99% in MIRO-Silver®, segmented and faceted, exchangeable reflector unit in high-sheen black plastic, with glass cover, luminaire head/retention arm diecast aluminium, powder-coated, black, rotation angle 330°, swivel angle 90°, Multiadapter, electronic driver: 220-240 V~ / 50-60 Hz, On/Off, max. 34 luminaires per circuit (B16A fuse)